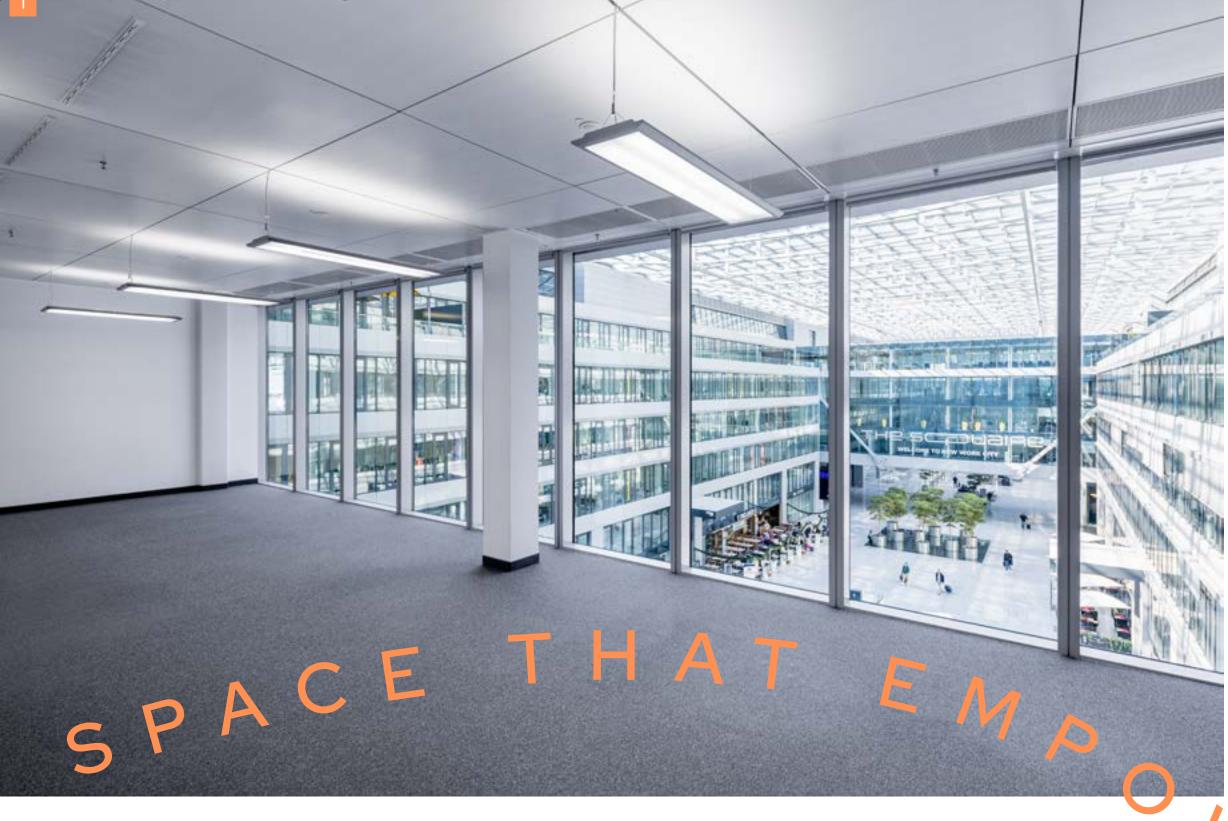

# Influencing innovation and sustaining success

A SPACE THAT

The Squaire is Germany's largest office building, making it an ideal international HQ. The internal floorplan is also extremely flexible, with room for smaller businesses to grow when success demands greater scale.