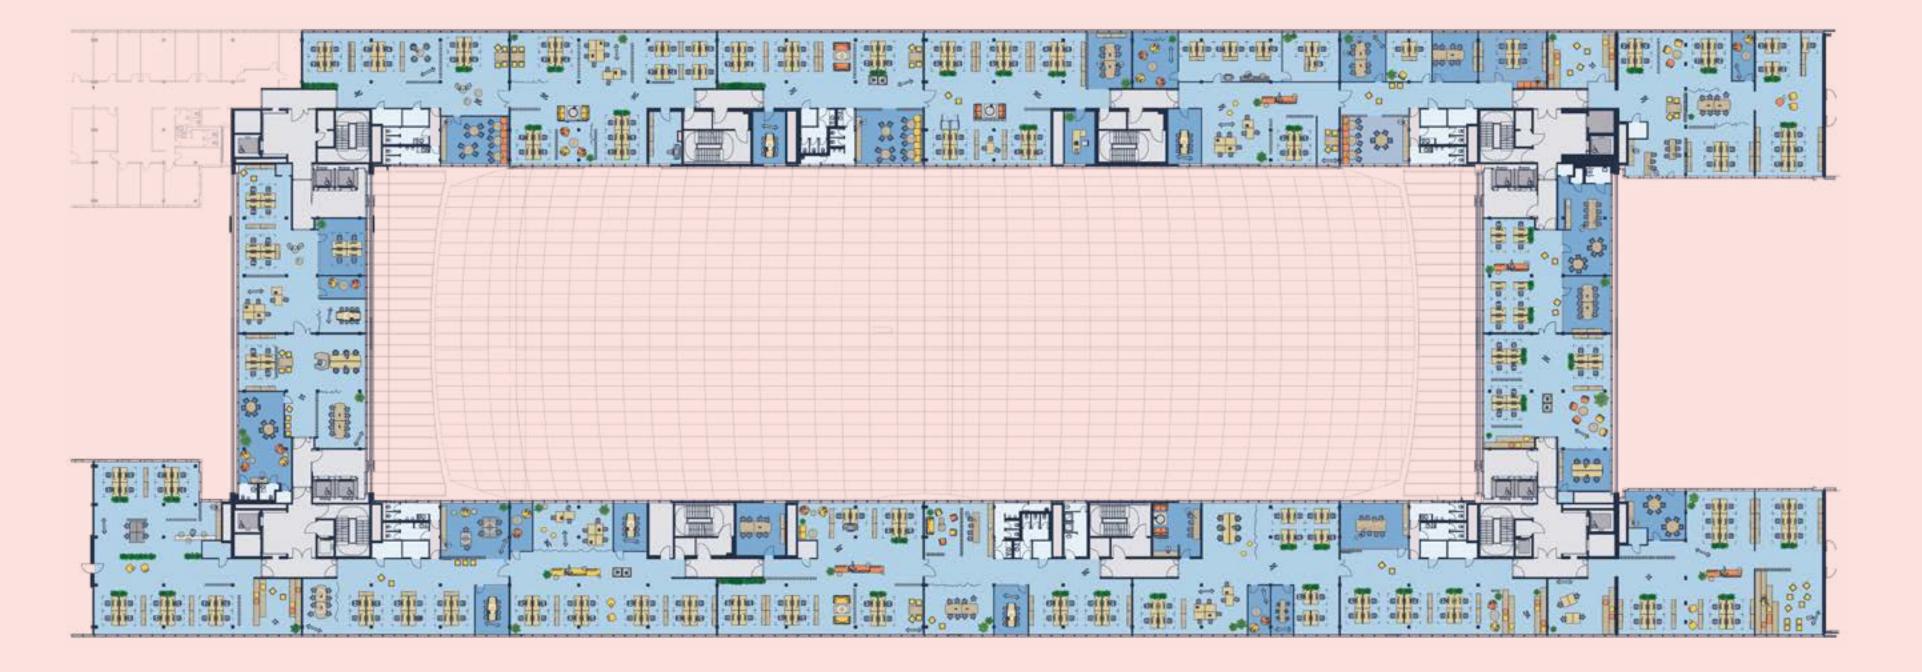

## Typical space plan 6,000 sq m

#### KEY

- Office
- Meeting room
- Core
- Lifts