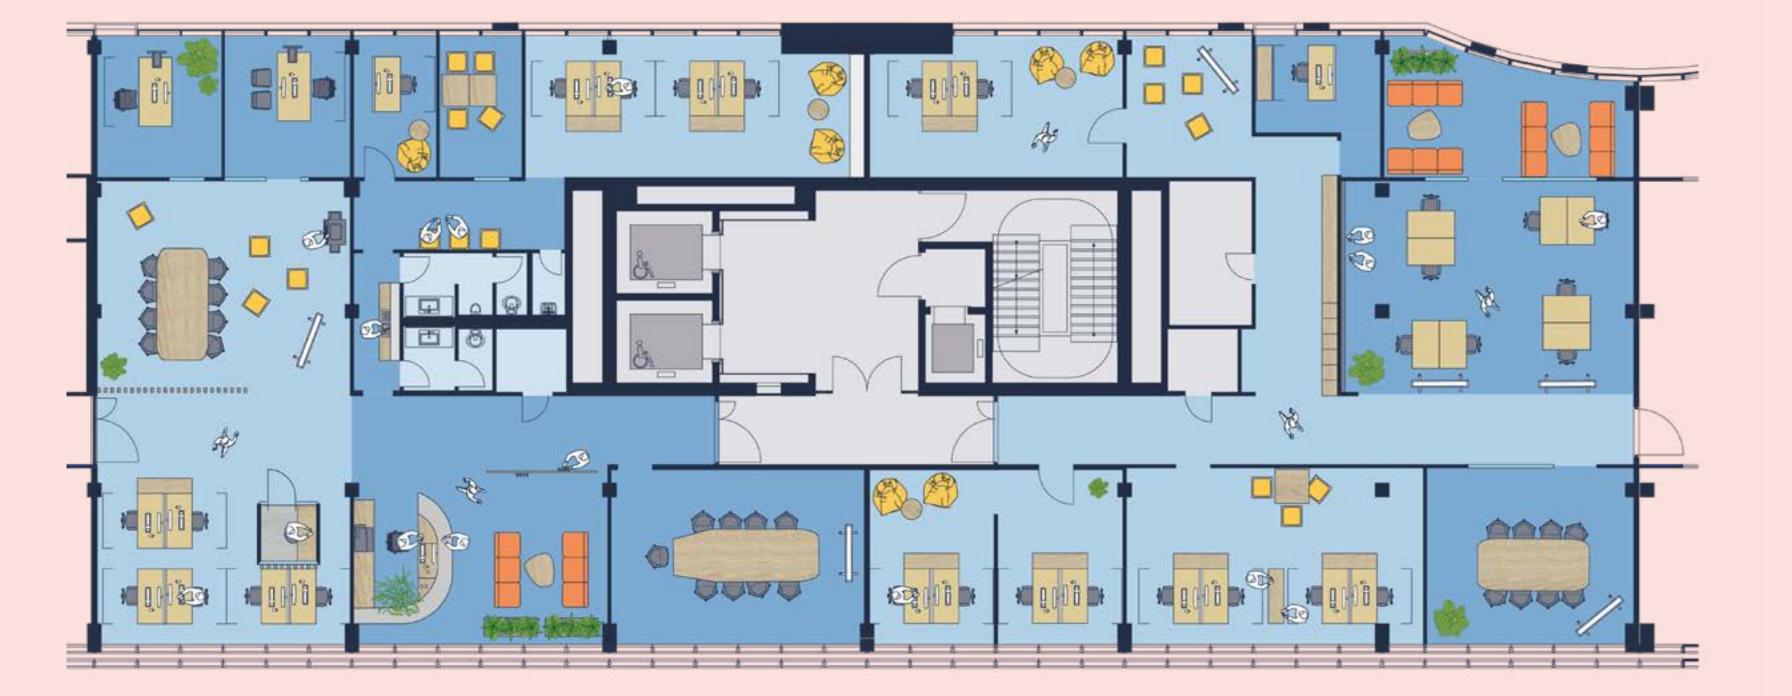

## Flexibility that unlocks opportunity

Thriving businesses need space to grow, diversify and pivot, often at pace and scale to take advantage of emerging opportunity. With 100,000 sq m of high specification office space, The Squaire offers dynamic accommodation that's ready to grow and adapt whenever you are.

100,000 m

SQ M OF HIGH SPECIFICATION OFFICE SPACE

**FLEXIBLE FIT-OUT AND FUTURE-PROOF DESIGN** 

LEED GOLD CONSTRUCTION AND ACQUIRING BREEAM CERTIFICATE

ABUNDANCE OF NATURAL LIGHT AND BIOPHILIC DESIGN

- 2. Breakout areas
- 3. Meeting room detail
- 4. Meeting rooms
- 5. View on the forest
- 6. Fitted reception area

## Office technical specifications

FLEXIBLE FLOOR
PLANS AND CELLULAR
OFFICE LAYOUT

HIGHLY EFFICIENT USAGE THROUGH AN AXIS GRID OF 1.25 M

BUILDING DEPTH OF APPROX. 10.80 M TO 18.50 M

ELECTRICAL ANTI-GLARE SHIELDS (EXTERNAL FAÇADE)

SUN BLOCK AND SOUND PROOF GLAZING

FLOOR-TO-CEILING HEIGHT OF 2.75 M

PRIVATE
HIGH-PERFORMANCE
DATA CENTRE

ULTRAFAST INTERNET (UP TO 1TB)

AIR CONDITIONING FOR HEATING AND COOLING VIA CEILING SYSTEM

CAVITY FLOOR WITH RAISED FLOOR PANELS