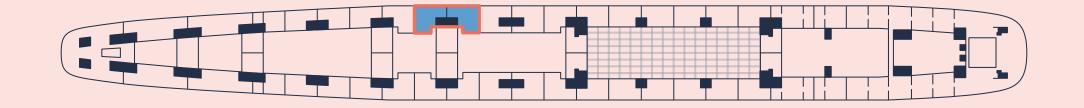

## Typical space plan 6,000 sq m

#### KEY

- Office
- Meeting room
- Core
- Lifts