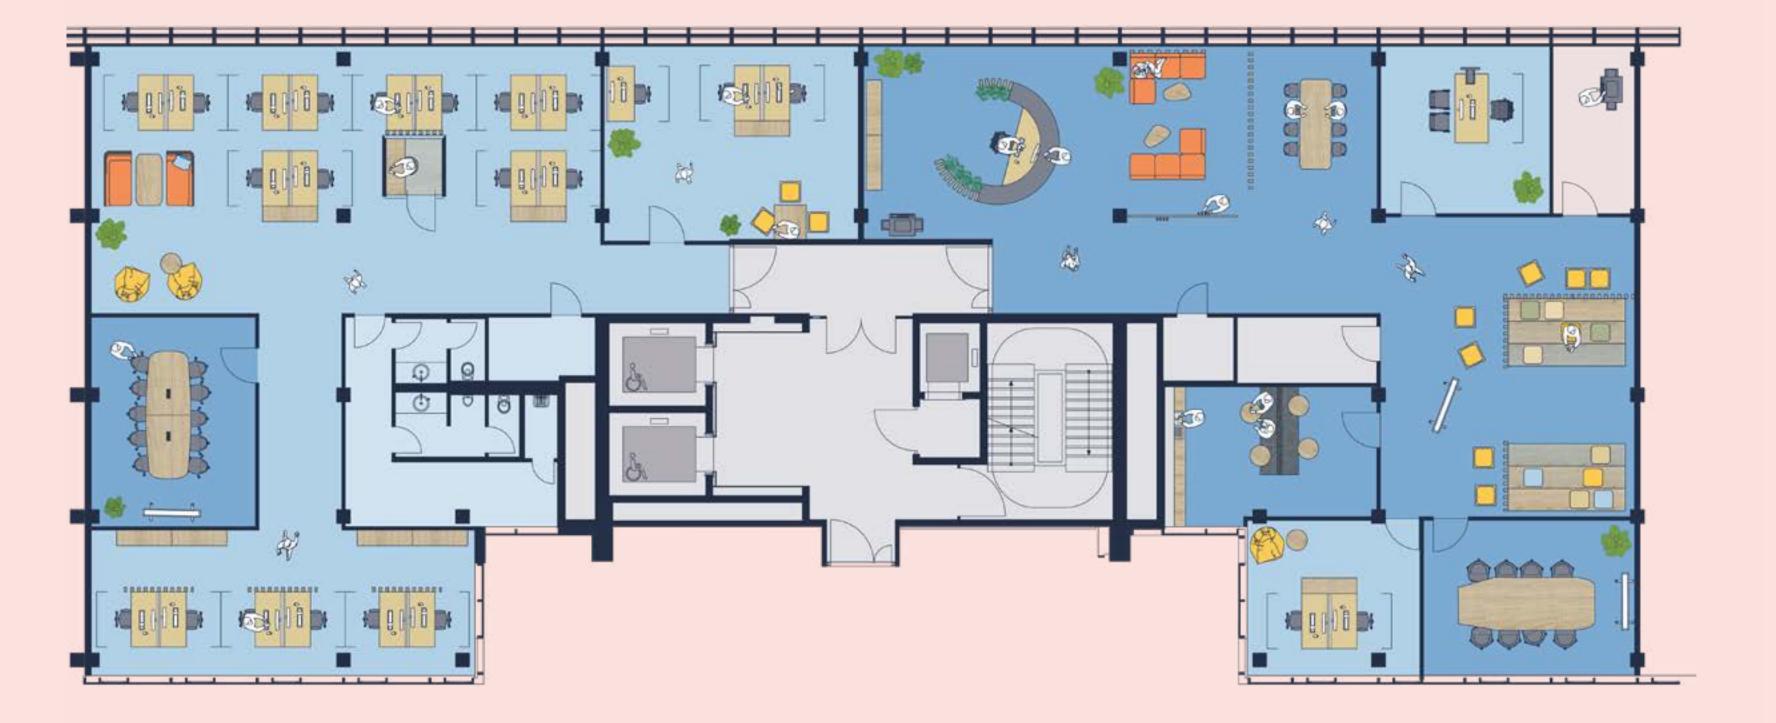

## Flexibility that unlocks opportunity

Thriving businesses need space to grow, diversify and pivot, often at pace and scale to take advantage of emerging opportunity. With 100,000 sq m of high specification office space, The Squaire offers dynamic accommodation that's ready to grow and adapt whenever you are.

100,000 m

SQ M OF HIGH SPECIFICATION OFFICE SPACE

**FLEXIBLE FIT-OUT AND FUTURE-PROOF DESIGN** 

LEED GOLD CONSTRUCTION AND ACQUIRING BREEAM CERTIFICATE

ABUNDANCE OF NATURAL LIGHT AND BIOPHILIC DESIGN

- 2. Breakout areas
- 3. Meeting room detail
- 4. Meeting rooms
- 5. View on the forest
- 6. Fitted reception area