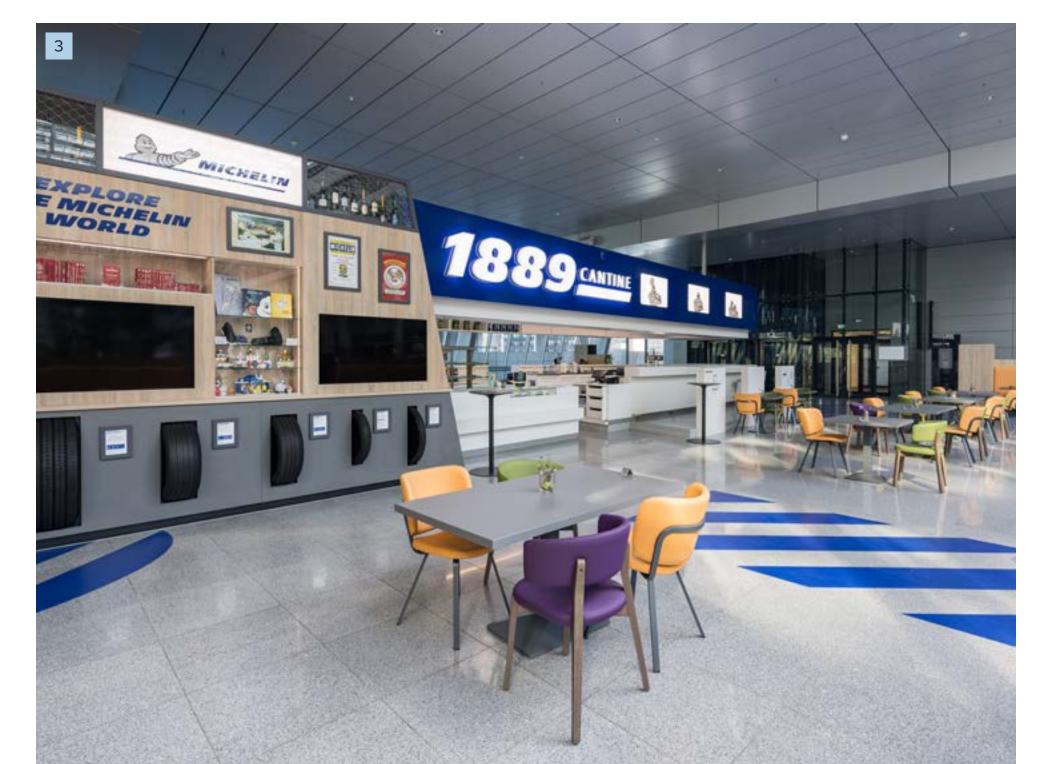

AWARD WINNING HOTELS
WITH A TOTAL OF 583 ROOMS

BUSINESS CENTRE AND CONFERENCE CENTRE

CAFÈS AND RESTAURANTS, 6 SHOPS INCLUDING A SUPERMARKET

FIRST CLASS CONCIERGE
SERVICE AND FITNESS CENTRE

- 2. Kindergarden
- 3. 1889 Cantine Michelin
- 4. Paulaner
- 5. kpOchs Hairdresser