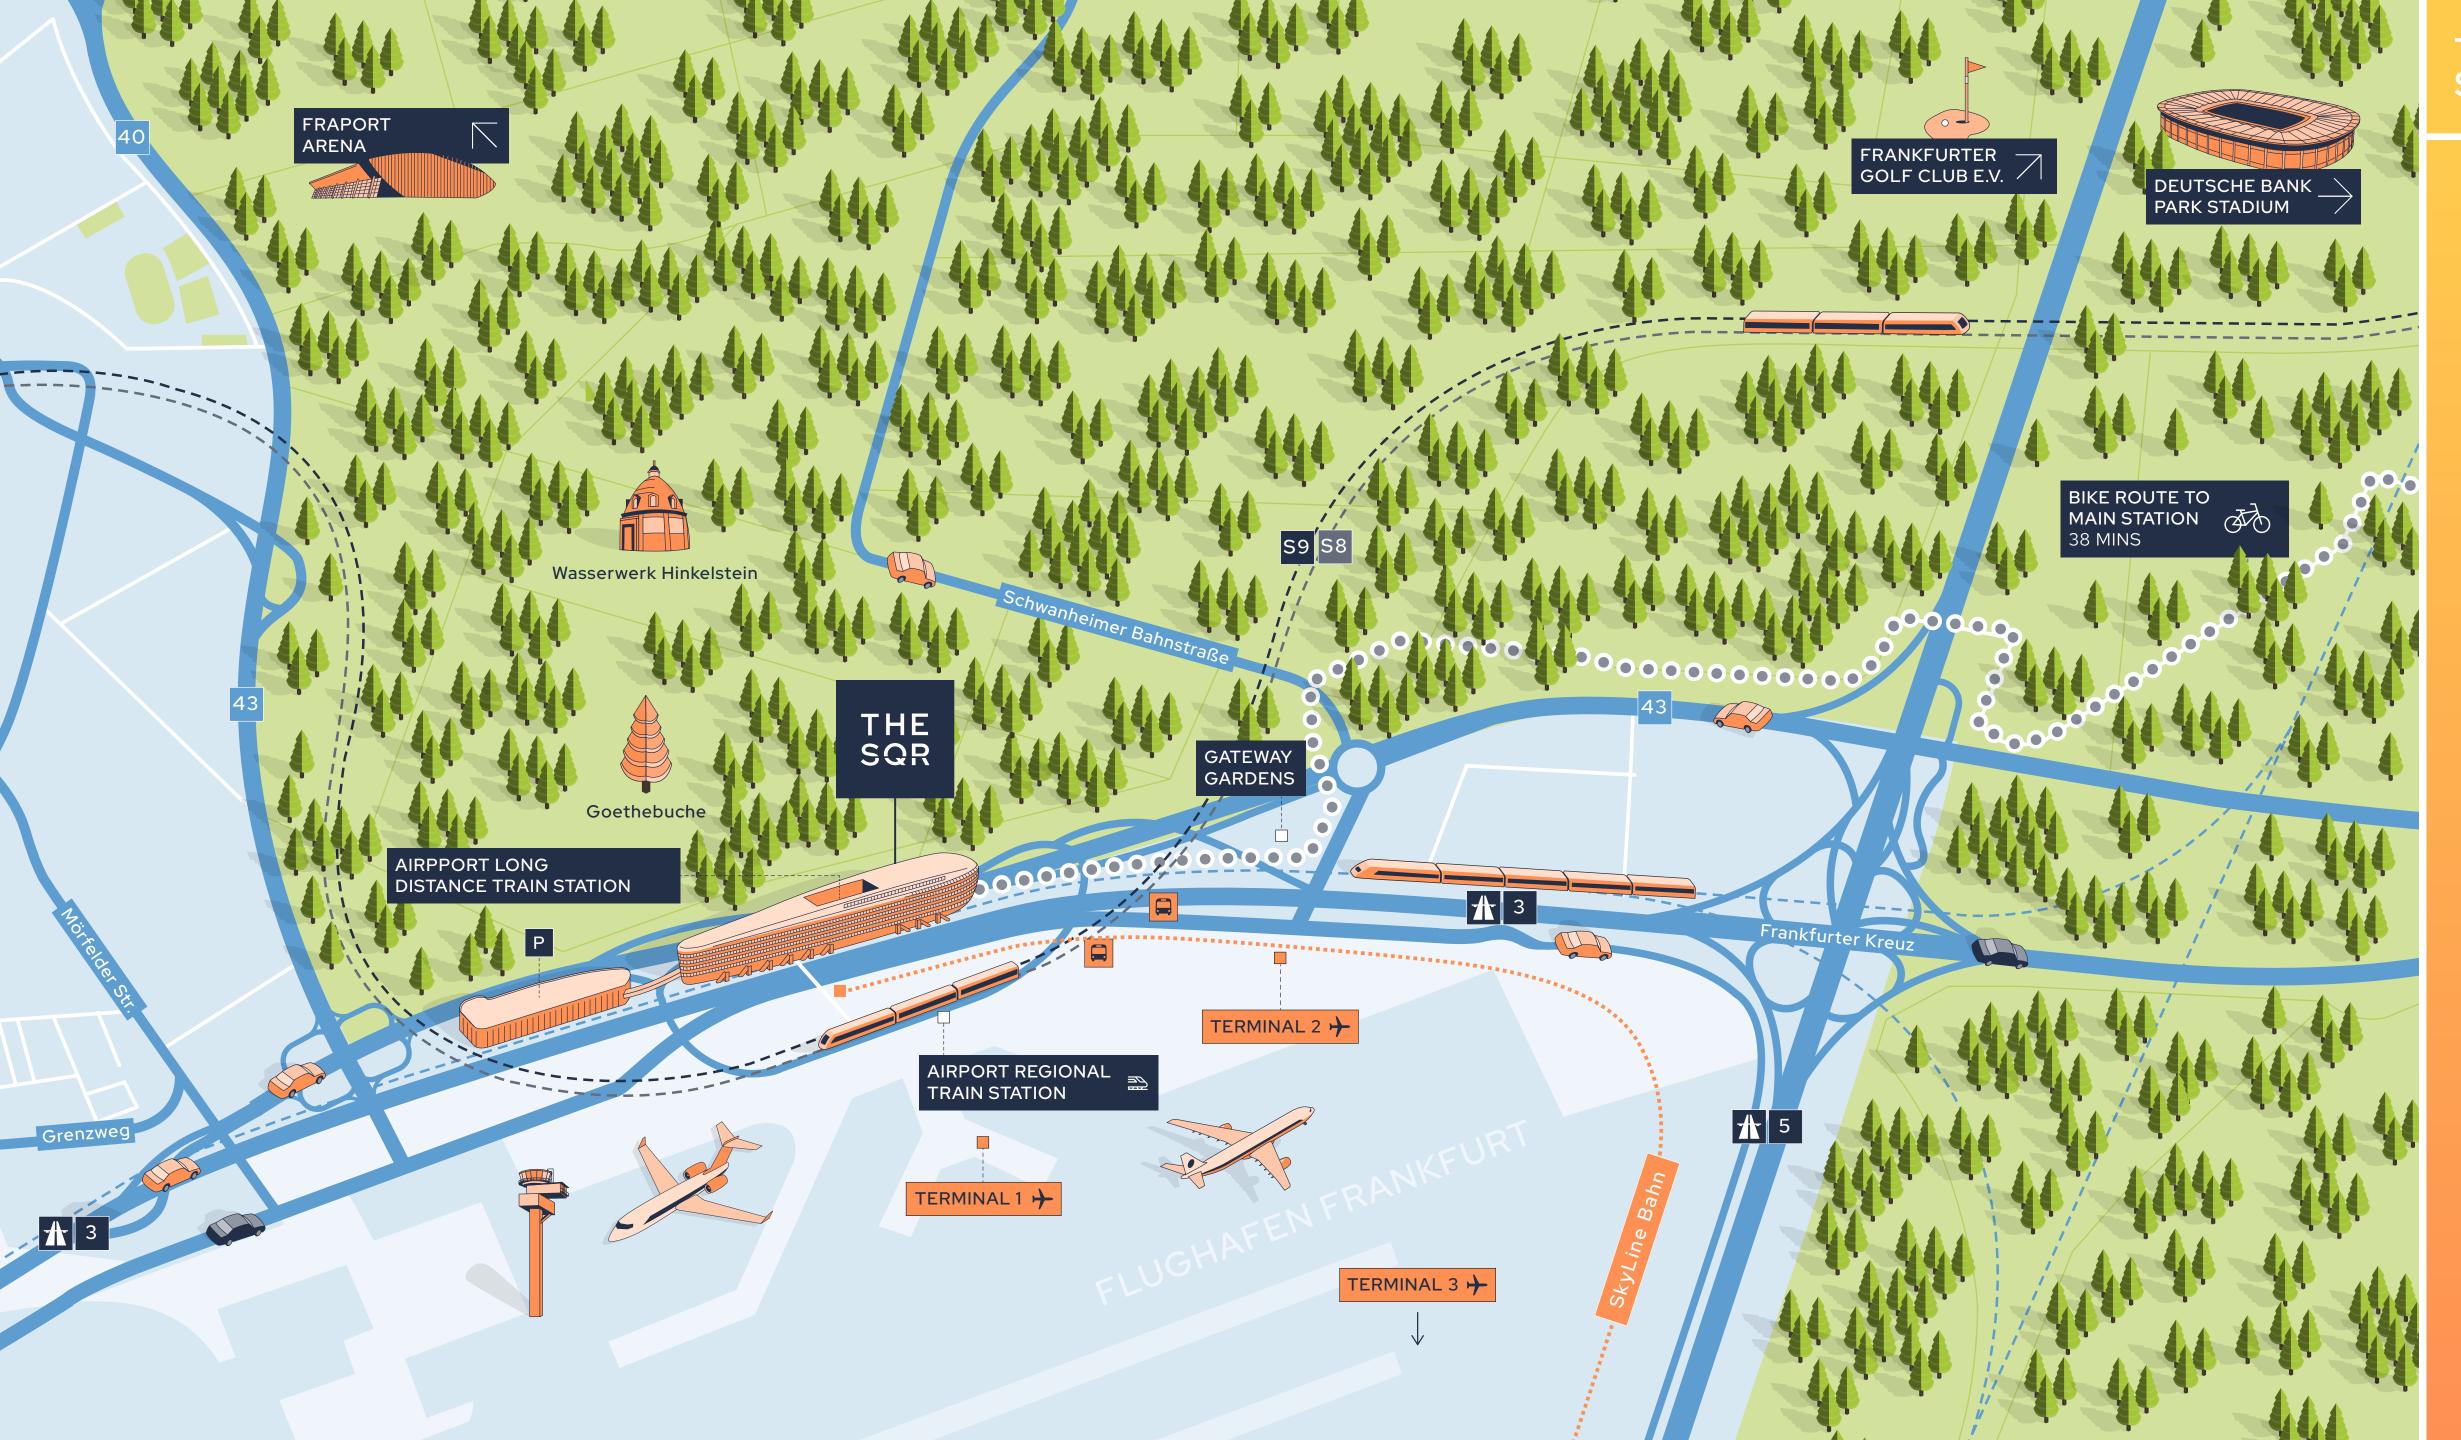

### HYPER CONNECTIVITY

The continent's ultimate business and lifestyle hub. It seamlessly links to the airport, train stations, motorway, city centre, CBD and beyond.

## Access to everything, connected to everywhere

For business, travel or leisure, The Squaire's premium location delivers unparalleled convenience and connectivity.

**WALK FROM FRANKFURT AIRPORT'S DEPARTURE GATES, MAKING INTERNATIONAL** TRAVEL ALMOST EFFORTLESS

**MOMENTS AWAY FROM** THE AUTOBAHN

**DEDICATED TRAIN STATION IN** THE BUILDING'S BASEMENT

- 1. Frankfurt Flughafen Fernbahnhof
- 2. The Squaire taxi
- 3. Frankfurt Airport
- 4. MiniMetro to car park
- 5. The Squaire Parking

## Frankfurt's only hub building

The Squaire has all the prestige and presence of a city-centre office building without any city-centre traffic congestion and parking challenges.

FRANKFURT CENTRAL **STATION BY TRAIN** 

FRANKFURT CENTRAL **STATION BY CAR** 

| TRAVEL TIME IN MINUTES |          |        |
|------------------------|----------|--------|
|                        | By train | By car |
| Frankfurt South        | 17       | 14     |
| Frankfurt East         | 20       | 24     |
| Offenbach              | 21       | 27     |
| Mainz                  | 17       | 31     |
| Eschborn               | 35       | 17     |
| Wiesbaden              | 35       | 24     |

## Home to the hyper-connected

WELCOME

The Squaire has unrivalled links to everywhere: the city centre, motorway, train station, airport and beyond. Getting here from anywhere and to anywhere is a breeze. It's the ultimate business and lifestyle hub.