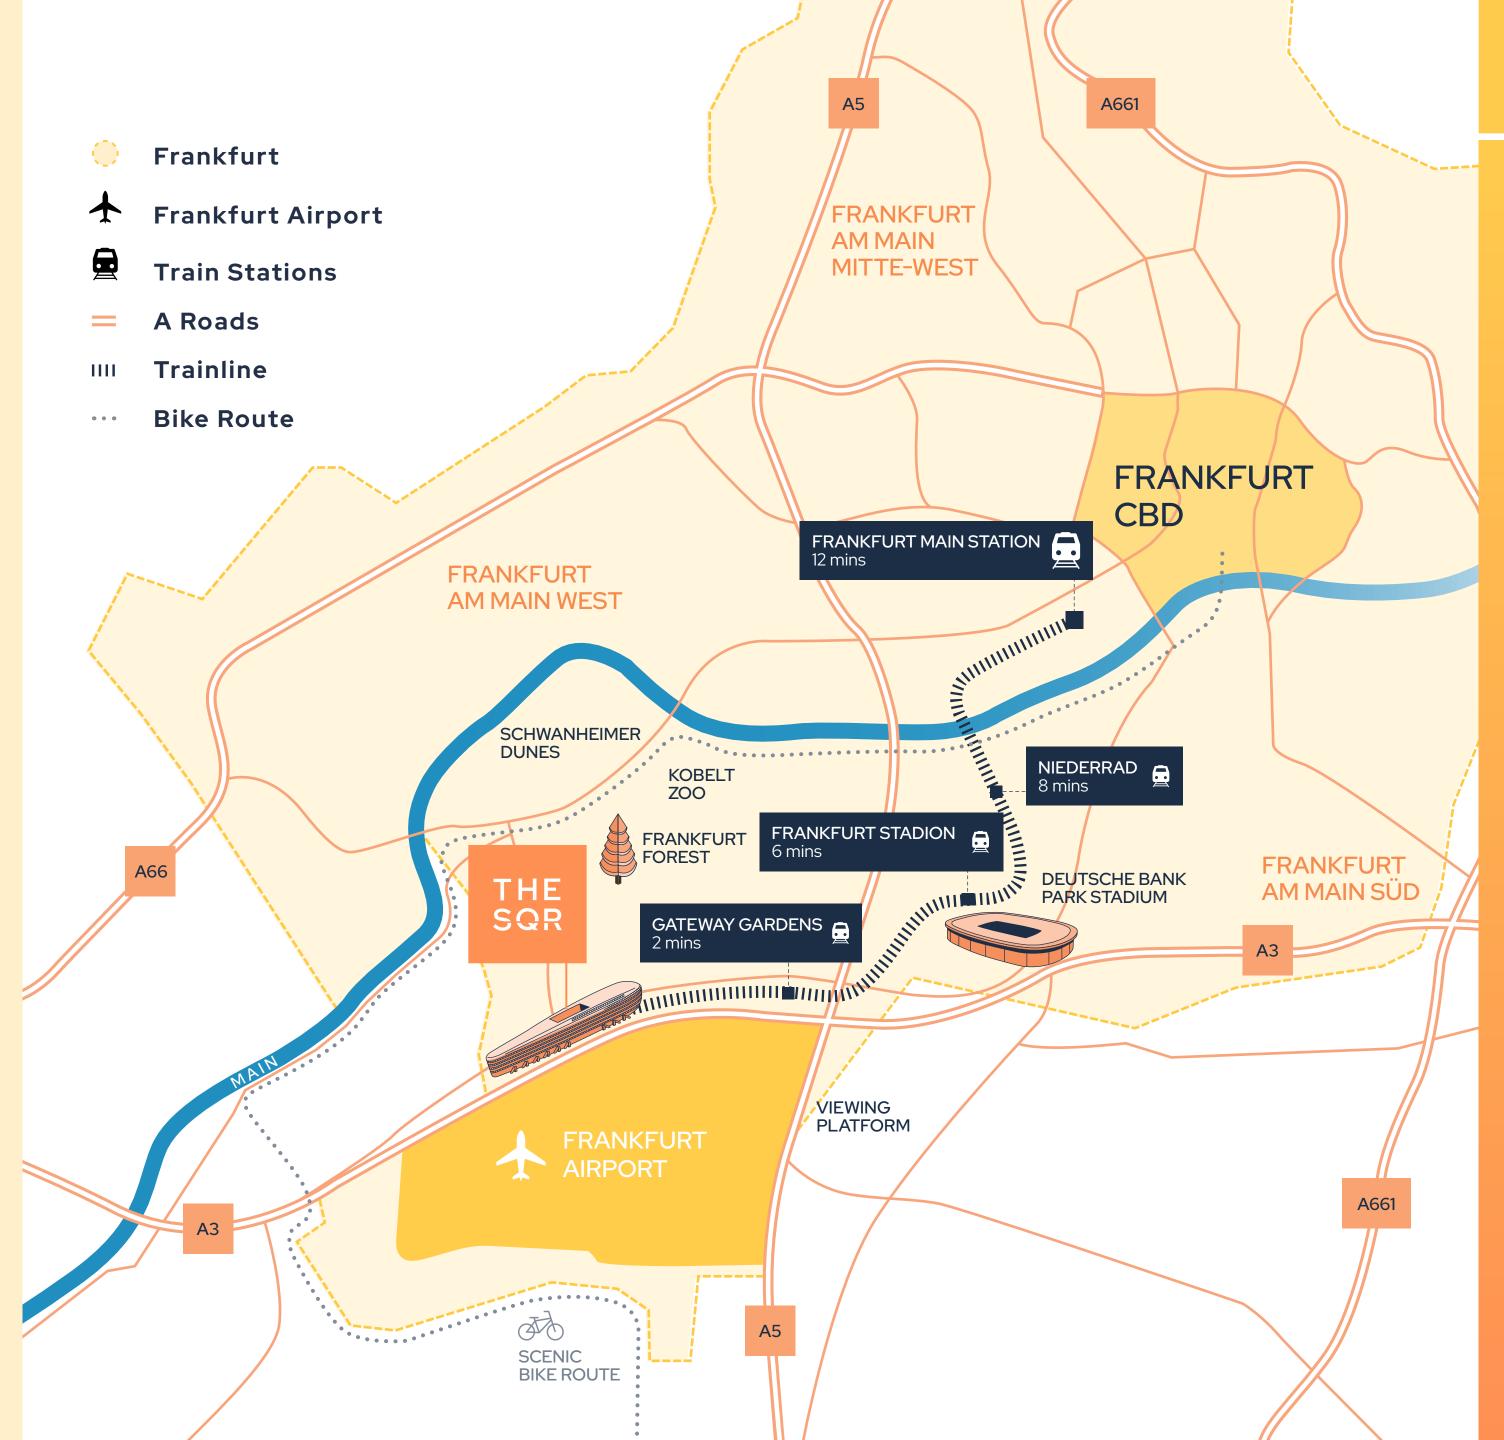

### HYPER CONNECTIVITY

The continent's ultimate business and lifestyle hub. It seamlessly links to the airport, train stations, motorway, city centre, CBD and beyond.

**CLOSE PROXIMITY TO DEUTSCHE BANK PARK** AND GATEWAY GARDENS

HYPER CONNECTIVITY

## Access to everything, connected to everywhere

For business, travel or leisure, The Squaire's premium location delivers unparalleled convenience and connectivity.

**WALK FROM FRANKFURT AIRPORT'S DEPARTURE GATES, MAKING INTERNATIONAL** TRAVEL ALMOST EFFORTLESS

**MOMENTS AWAY FROM** THE AUTOBAHN

**DEDICATED TRAIN STATION IN** THE BUILDING'S BASEMENT

- 1. Frankfurt Flughafen Fernbahnhof
- 2. The Squaire taxi
- 3. Frankfurt Airport
- 4. MiniMetro to car park
- 5. The Squaire Parking

## Frankfurt's only hub building

The Squaire has all the prestige and presence of a city-centre office building without any city-centre traffic congestion and parking challenges.

FRANKFURT CENTRAL **STATION BY TRAIN** 