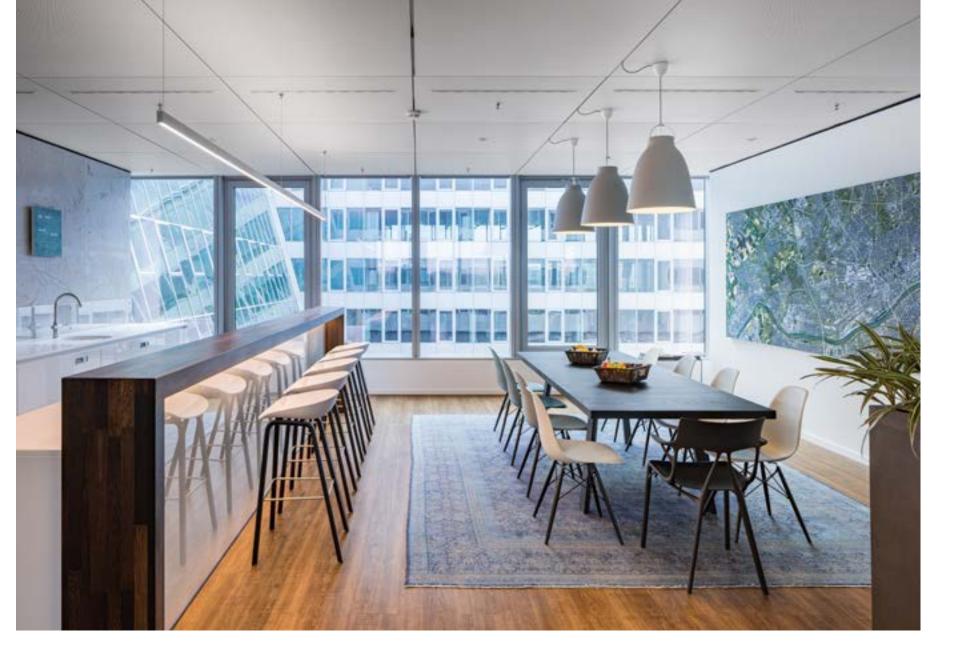

## Flexibility that unlocks opportunity

Thriving businesses need space to grow, diversify and pivot, often at pace and scale to take advantage of emerging opportunity. With 100,000 sq m of high specification office space, The Squaire offers dynamic accommodation that's ready to grow and adapt whenever you are.

100,000 m

SQ M OF HIGH SPECIFICATION OFFICE SPACE

**FLEXIBLE FIT-OUT AND FUTURE-PROOF DESIGN** 

LEED GOLD CONSTRUCTION AND ACQUIRING BREEAM CERTIFICATE

ABUNDANCE OF NATURAL LIGHT AND BIOPHILIC DESIGN

- 2. Breakout areas
- 3. Meeting room detail
- 4. Meeting rooms
- 5. View on the forest
- 6. Fitted reception area