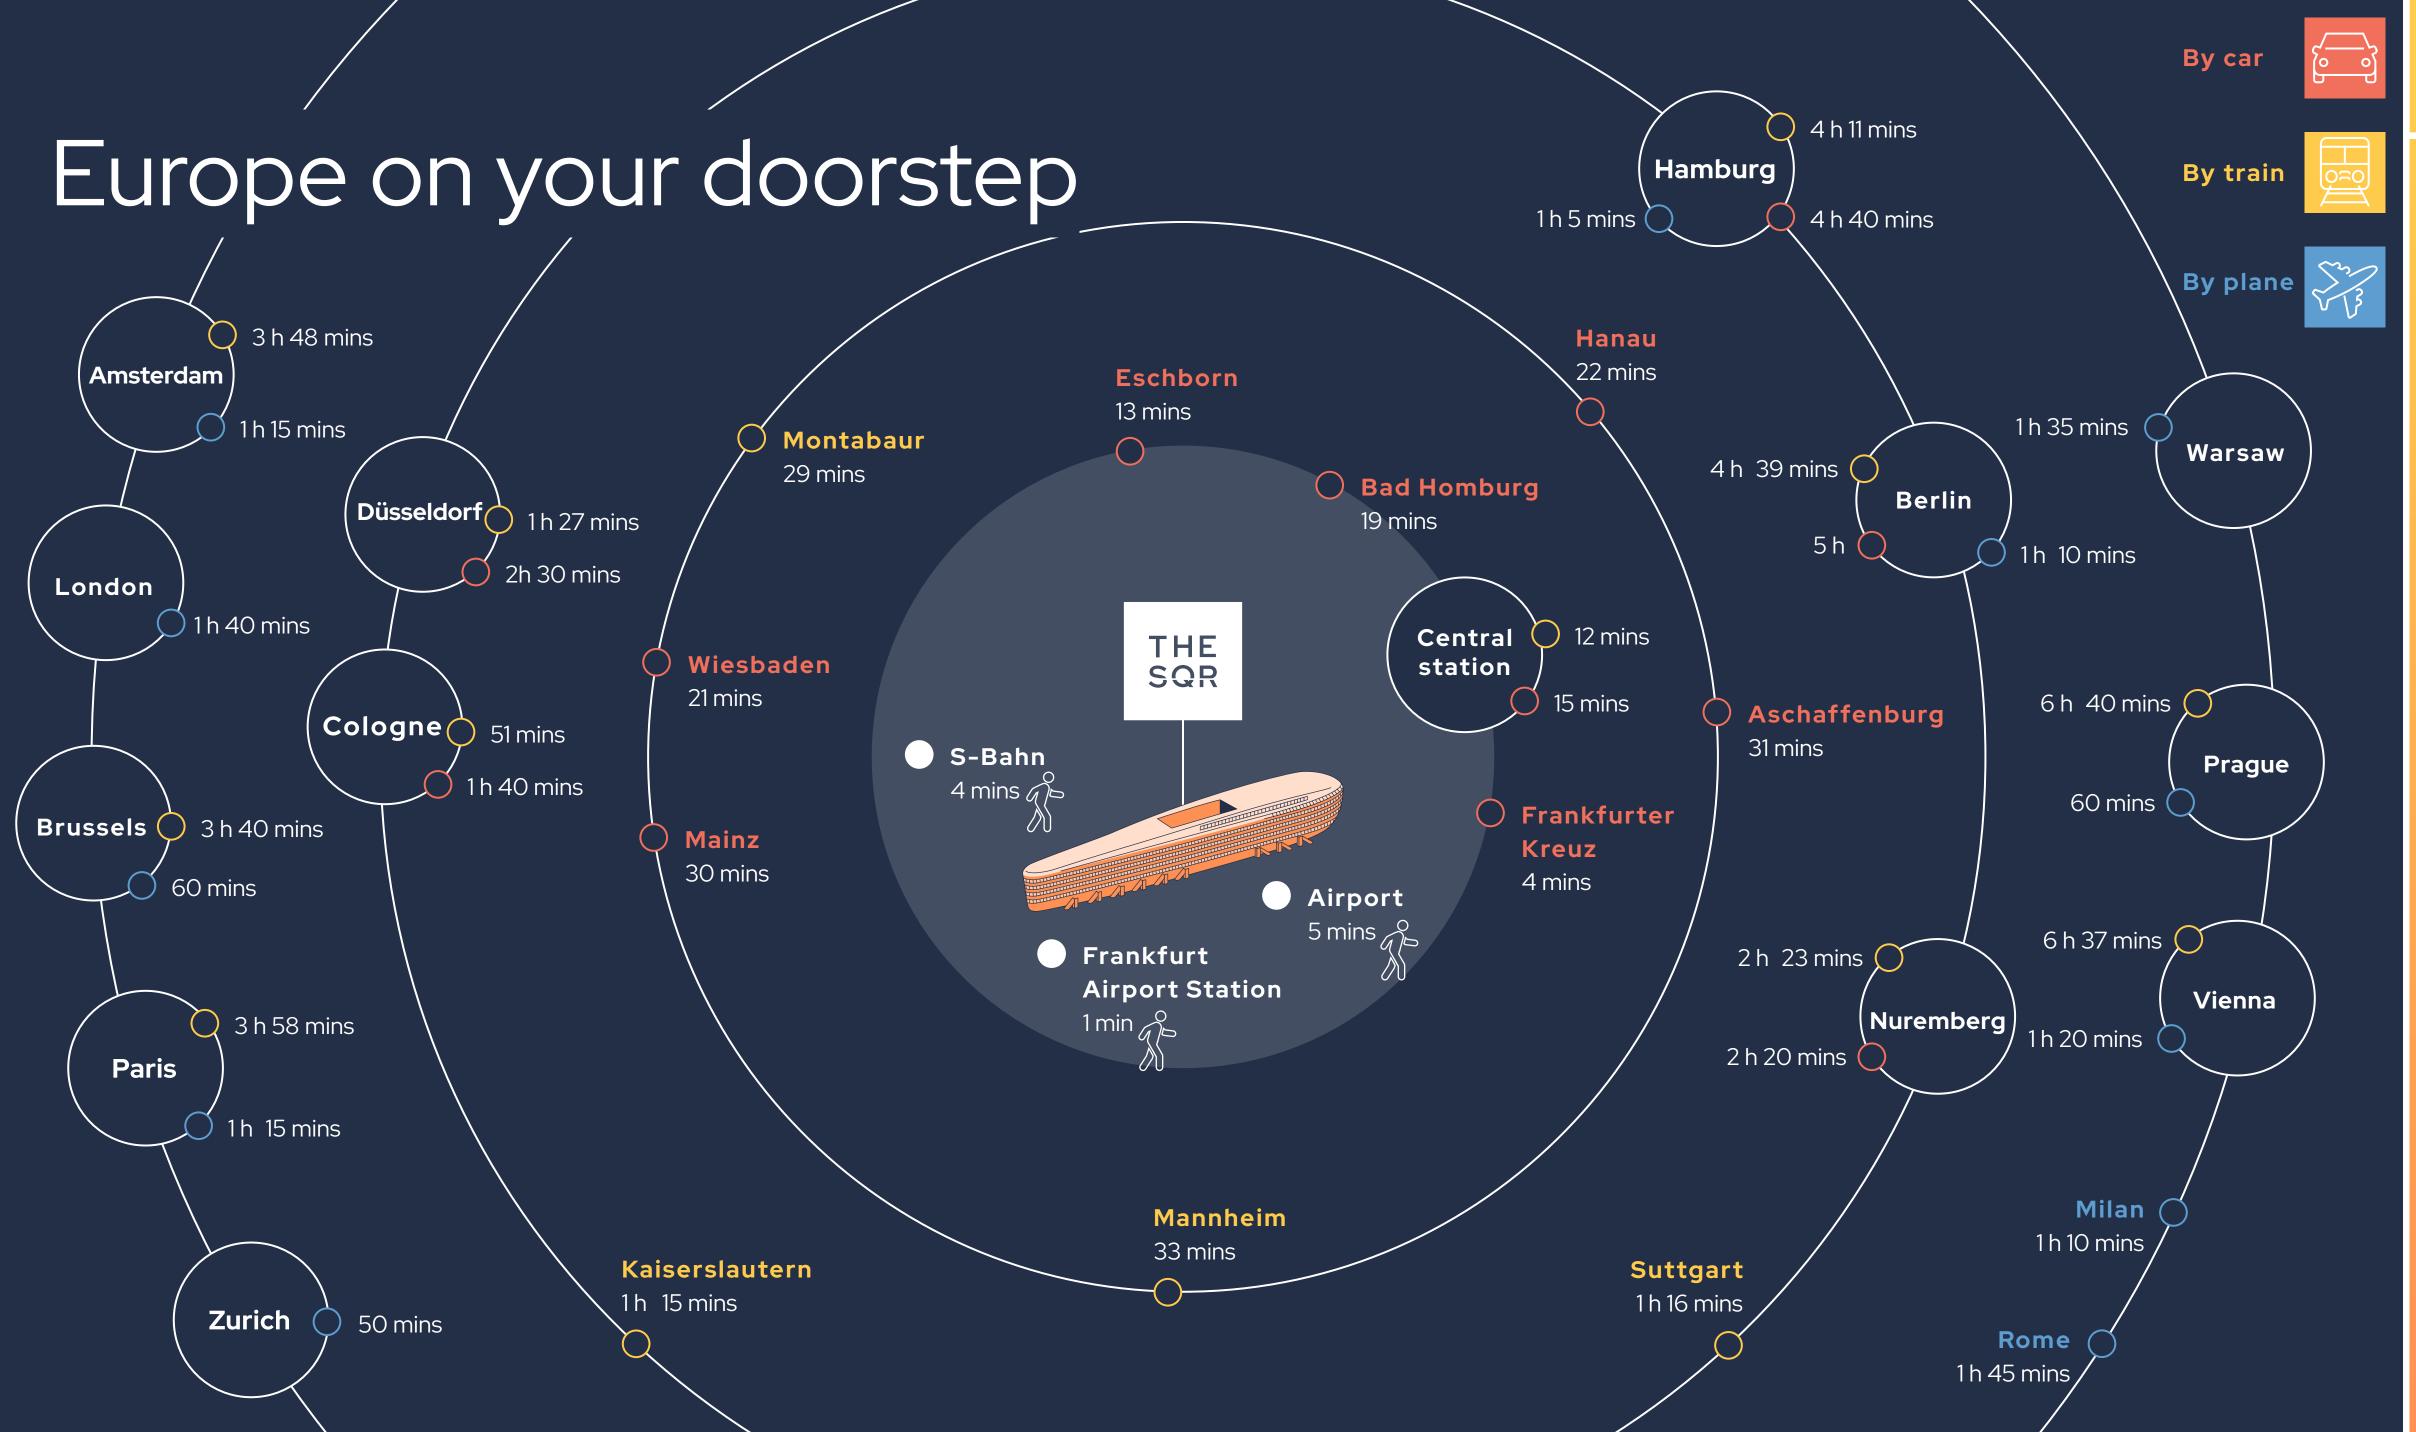

### HYPER CONNECTIVITY

The continent's ultimate business and lifestyle hub. It seamlessly links to the airport, train stations, motorway, city centre, CBD and beyond.

## Frankfurt's only hub building

The Squaire has all the prestige and presence of a city-centre office building without any city-centre traffic congestion and parking challenges.

FRANKFURT CENTRAL **STATION BY TRAIN** 

FRANKFURT CENTRAL **STATION BY CAR** 

| TRAVEL TIME IN MINUTES |          |        |
|------------------------|----------|--------|
|                        | By train | By car |
| Frankfurt South        | 17       | 14     |
| Frankfurt East         | 20       | 24     |
| Offenbach              | 21       | 27     |
| Mainz                  | 17       | 31     |
| Eschborn               | 35       | 17     |
| Wiesbaden              | 35       | 24     |

## Home to the hyper-connected

WELCOME

The Squaire has unrivalled links to everywhere: the city centre, motorway, train station, airport and beyond. Getting here from anywhere and to anywhere is a breeze. It's the ultimate business and lifestyle hub.