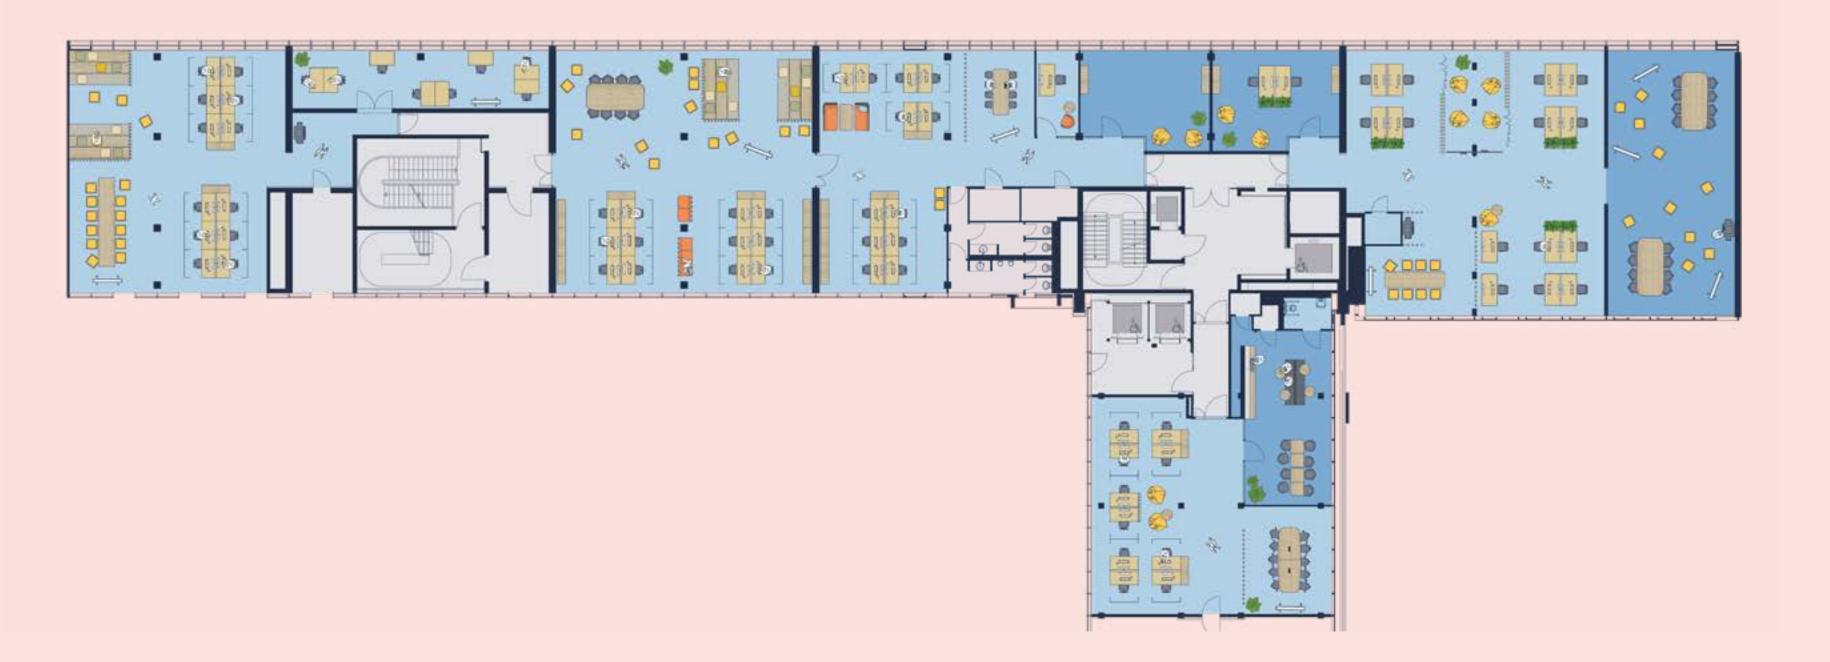

## Typical space plan 6,000 sq m

#### KEY

- Office
- Meeting room
- Core
- Lifts