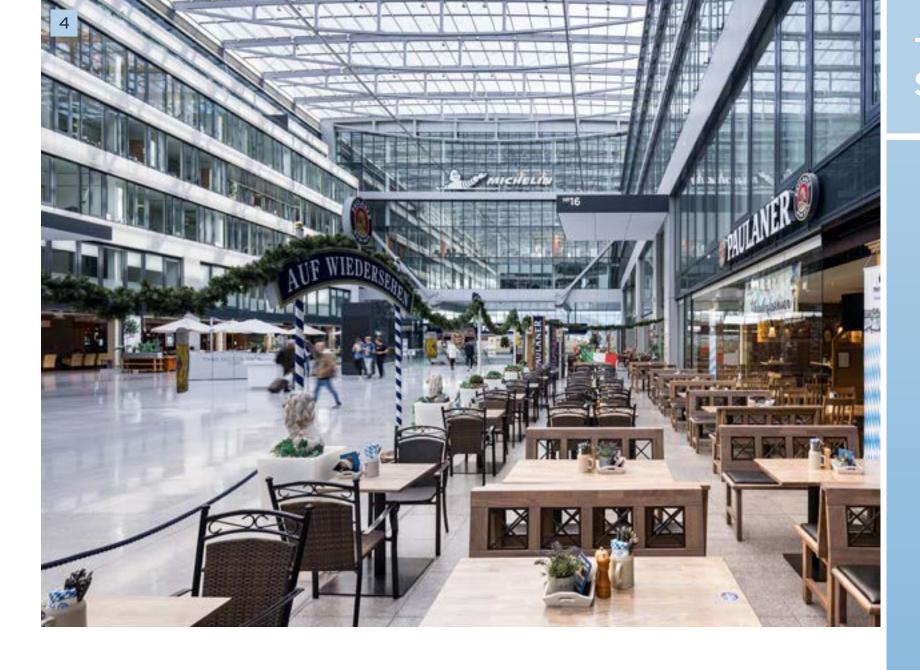

AWARD WINNING HOTELS
WITH A TOTAL OF 583 ROOMS

BUSINESS CENTRE AND CONFERENCE CENTRE

CAFÈS AND RESTAURANTS, 6 SHOPS INCLUDING A SUPERMARKET

FIRST CLASS CONCIERGE
SERVICE AND FITNESS CENTRE

- 2. Kindergarden
- 3. 1889 Cantine Michelin
- 4. Paulaner
- 5. kpOchs Hairdresser

- 2. Hilton executive lounge
- Hilton ballroom globe and foyer

- 2. REWE
- 3. YURO
- 4. ALEX
- 5. Starbucks Coffee

Your everyday made easy