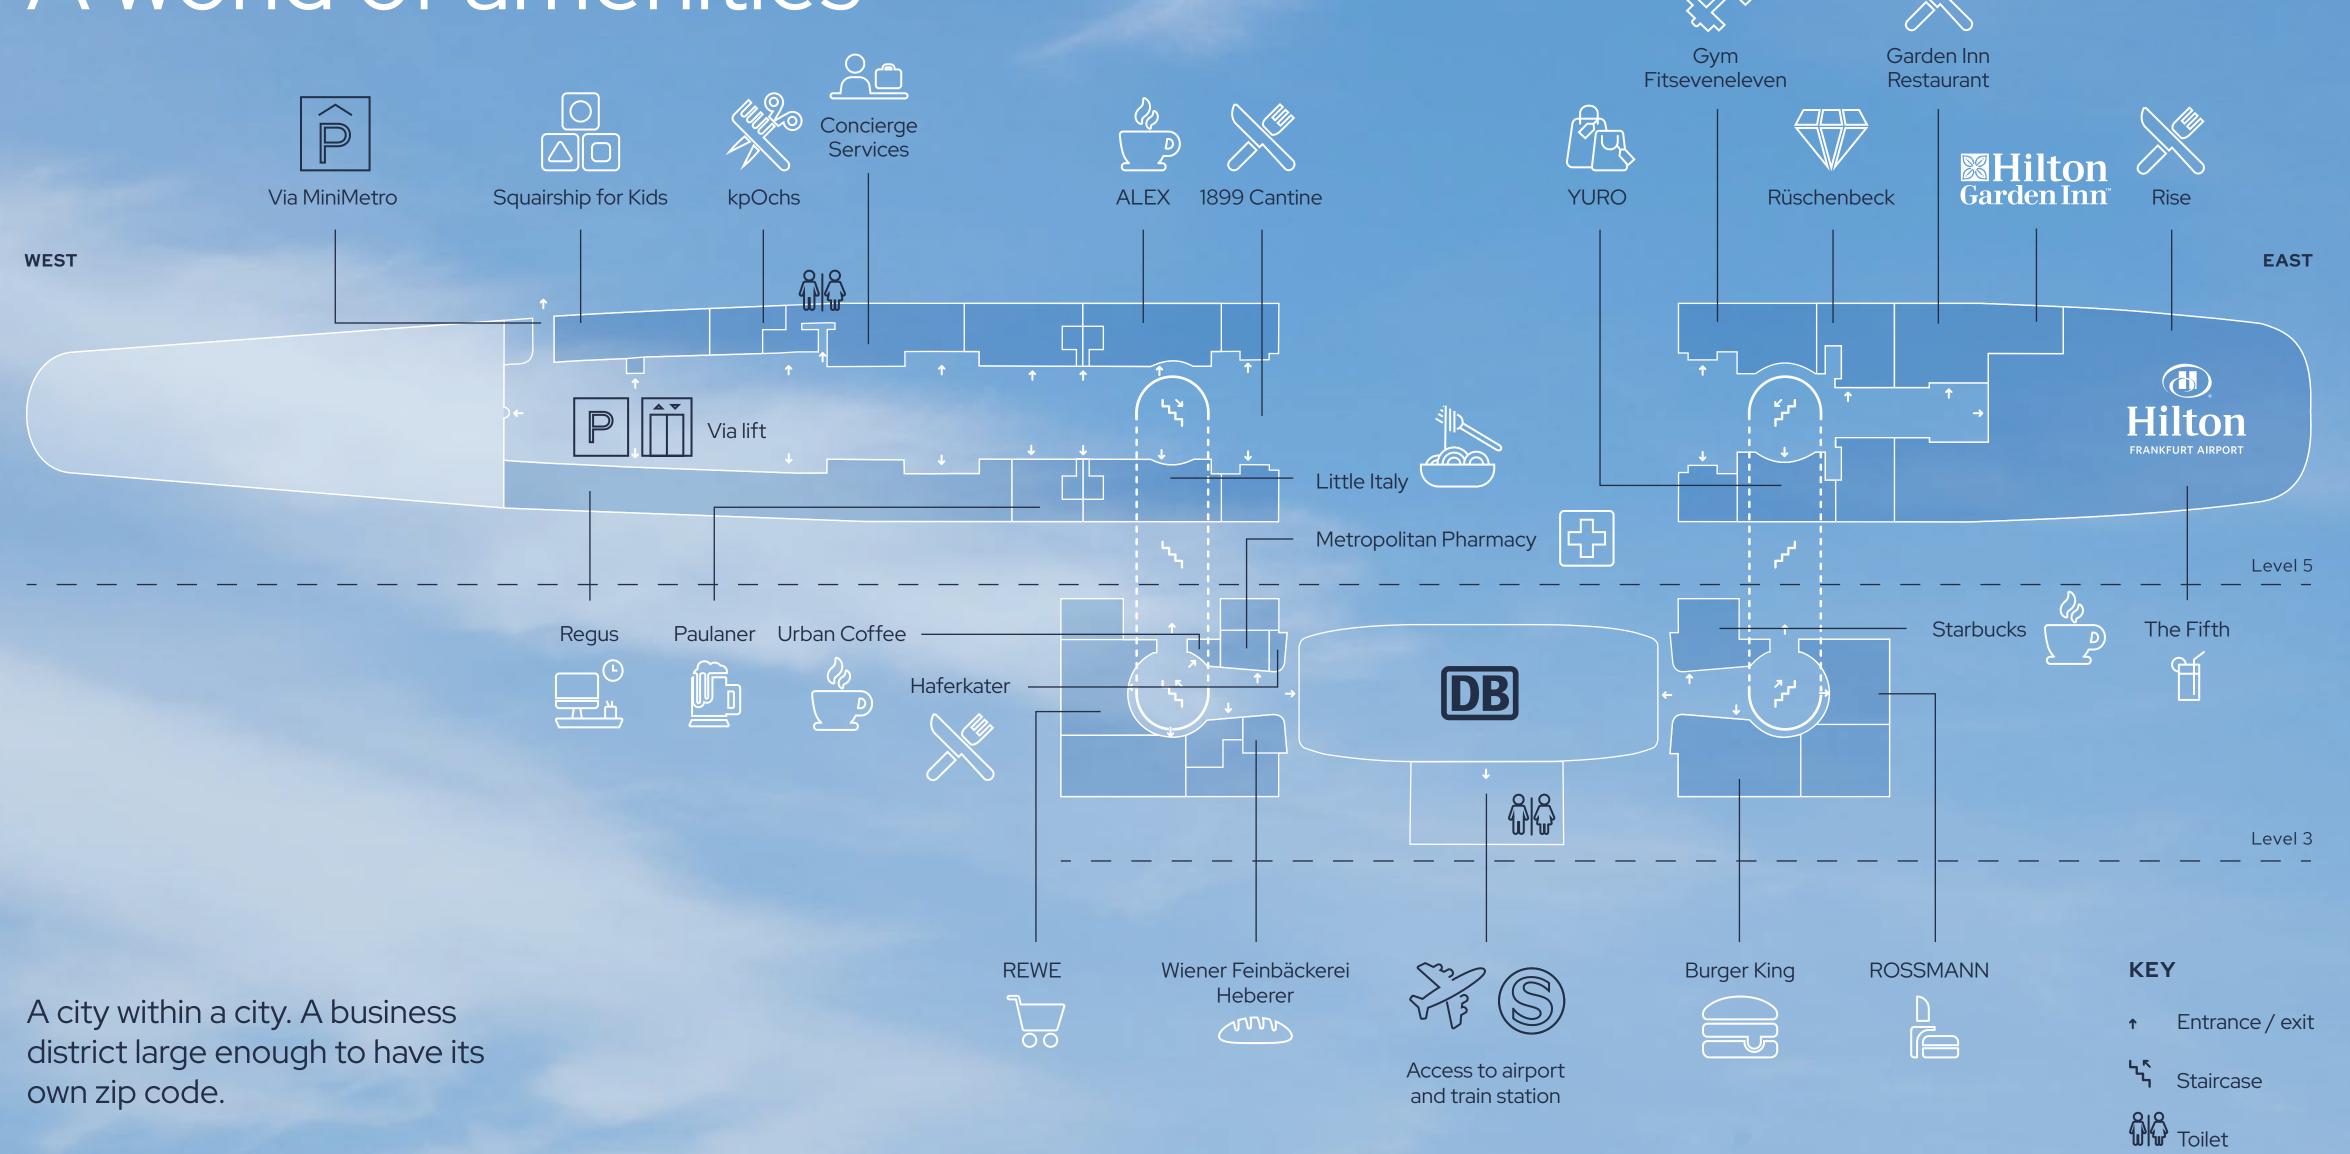

## Access to everything, connected to everywhere

For business, travel or leisure, The Squaire's premium location delivers unparalleled convenience and connectivity.

**WALK FROM FRANKFURT AIRPORT'S DEPARTURE GATES, MAKING INTERNATIONAL** TRAVEL ALMOST EFFORTLESS

**MOMENTS AWAY FROM** THE AUTOBAHN

**DEDICATED TRAIN STATION IN** THE BUILDING'S BASEMENT

- 1. Frankfurt Flughafen Fernbahnhof
- 2. The Squaire taxi
- 3. Frankfurt Airport
- 4. MiniMetro to car park
- 5. The Squaire Parking

## Frankfurt's only hub building

The Squaire has all the prestige and presence of a city-centre office building without any city-centre traffic congestion and parking challenges.

FRANKFURT CENTRAL **STATION BY TRAIN** 

## Home to the hyper-connected

WELCOME

The Squaire has unrivalled links to everywhere: the city centre, motorway, train station, airport and beyond. Getting here from anywhere and to anywhere is a breeze. It's the ultimate business and lifestyle hub.