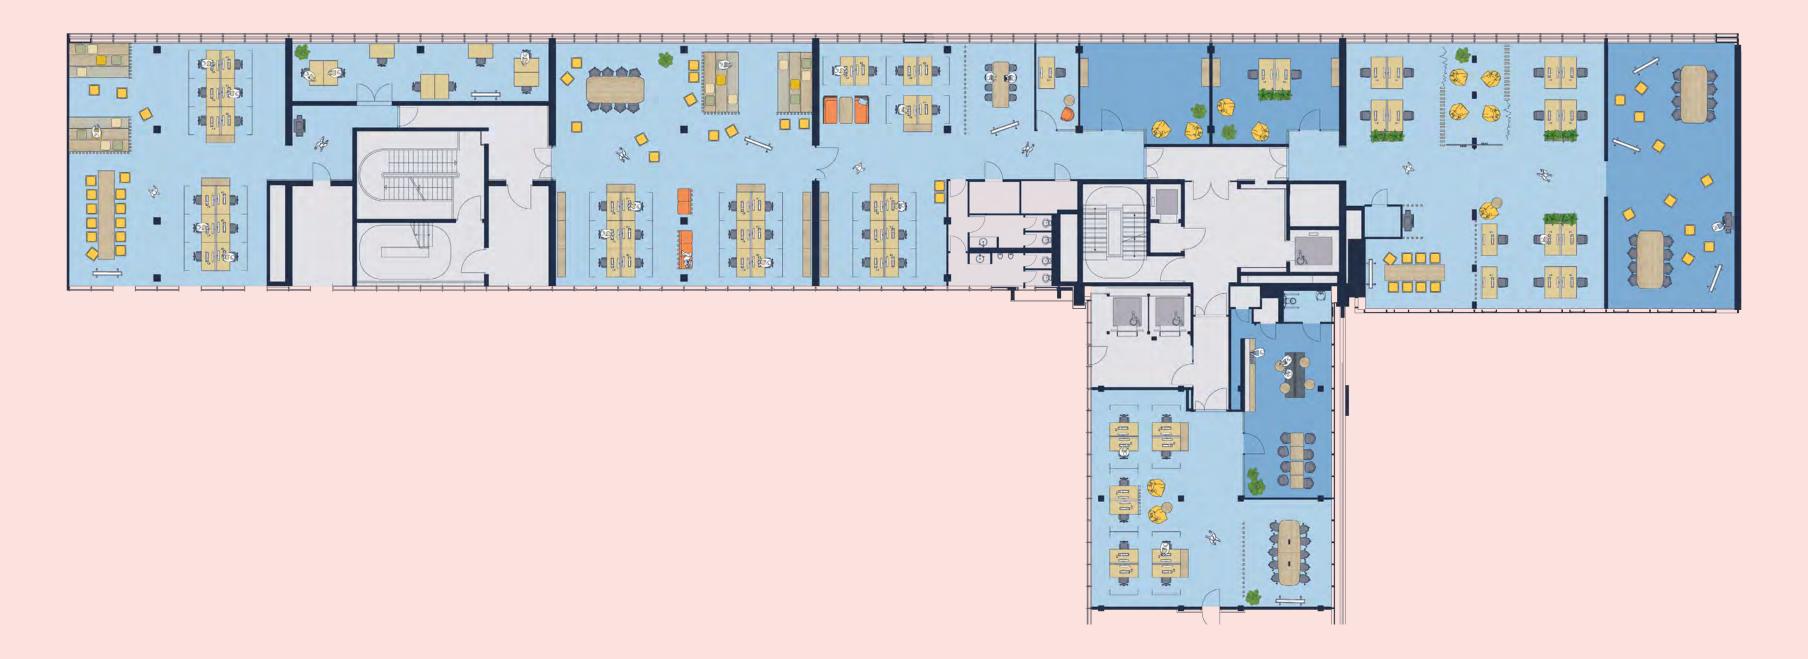

### Typical space plan 1,680 sq m

KEY

- Office
- Meeting room
- O Core
- Lifts

Plan not to scale. For indicative purposes only.