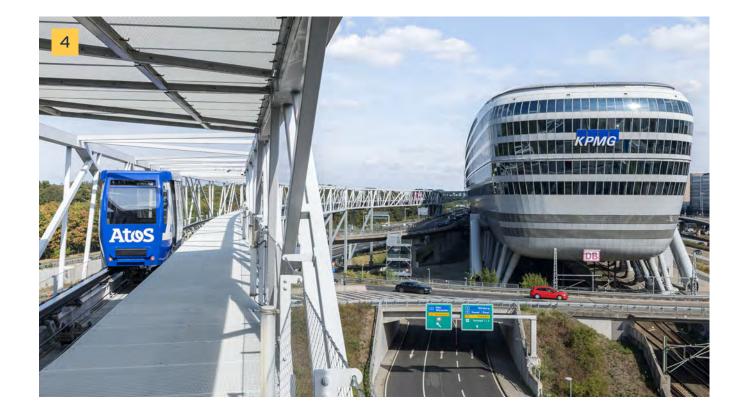

**MOMENTS AWAY FROM** THE AUTOBAHN

**DEDICATED TRAIN STATION IN** THE BUILDING'S BASEMENT

- 1. Frankfurt Flughafen Fernbahnhof
- 2. The Squaire taxi
- 3. Frankfurt Airport
- 4. MiniMetro to car park
- 5. The Squaire Parking