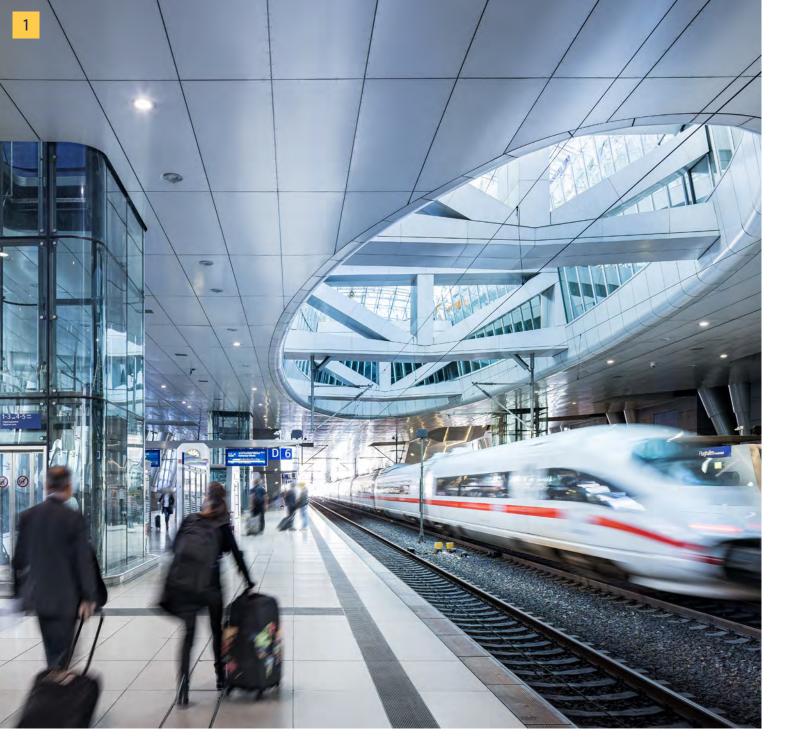

**MOMENTS AWAY FROM** THE AUTOBAHN

**DEDICATED TRAIN STATION IN** THE BUILDING'S BASEMENT

- 1. Frankfurt Flughafen Fernbahnhof
- 2. The Squaire taxi
- 3. Frankfurt Airport
- 4. MiniMetro to car park
- 5. The Squaire Parking