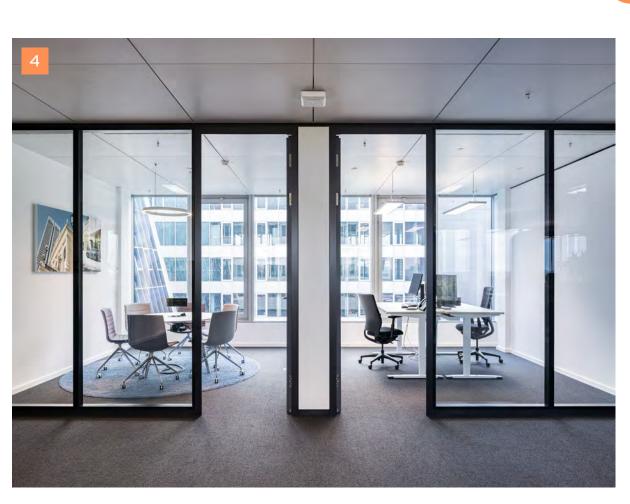

### A PLACE BUILT FOR PIONEERING BUSINESS AND AMBITIOUS TALENT

Thriving businesses need space to grow, diversify and pivot, often at pace and scale to take advantage of emerging opportunity. With 100,000 sq m of high specification office space, The Squaire offers dynamic accommodation that's ready to grow and adapt whenever you are.

100,000 m

SQ M OF HIGH SPECIFICATION OFFICE SPACE

**FLEXIBLE FIT-OUT AND FUTURE-PROOF DESIGN** 

LEED GOLD CONSTRUCTION AND ACQUIRING BREEAM CERTIFICATE

ABUNDANCE OF NATURAL LIGHT AND BIOPHILIC DESIGN

- 2. Breakout areas
- 3. Meeting room detail
- 4. Meeting rooms
- 5. View on the forest
- 6. Fitted reception area

### Where the world thrives

The Squaire is designed to enhance the wellbeing of everyone who uses it. Biophilic design extends throughout the space. The building makes the most of natural daylight, helping to reduce energy consumed by interior lighting.

DESIGNED TO ENHANCE NATURAL LIGHT

**BIOPHILIC DESIGN** 