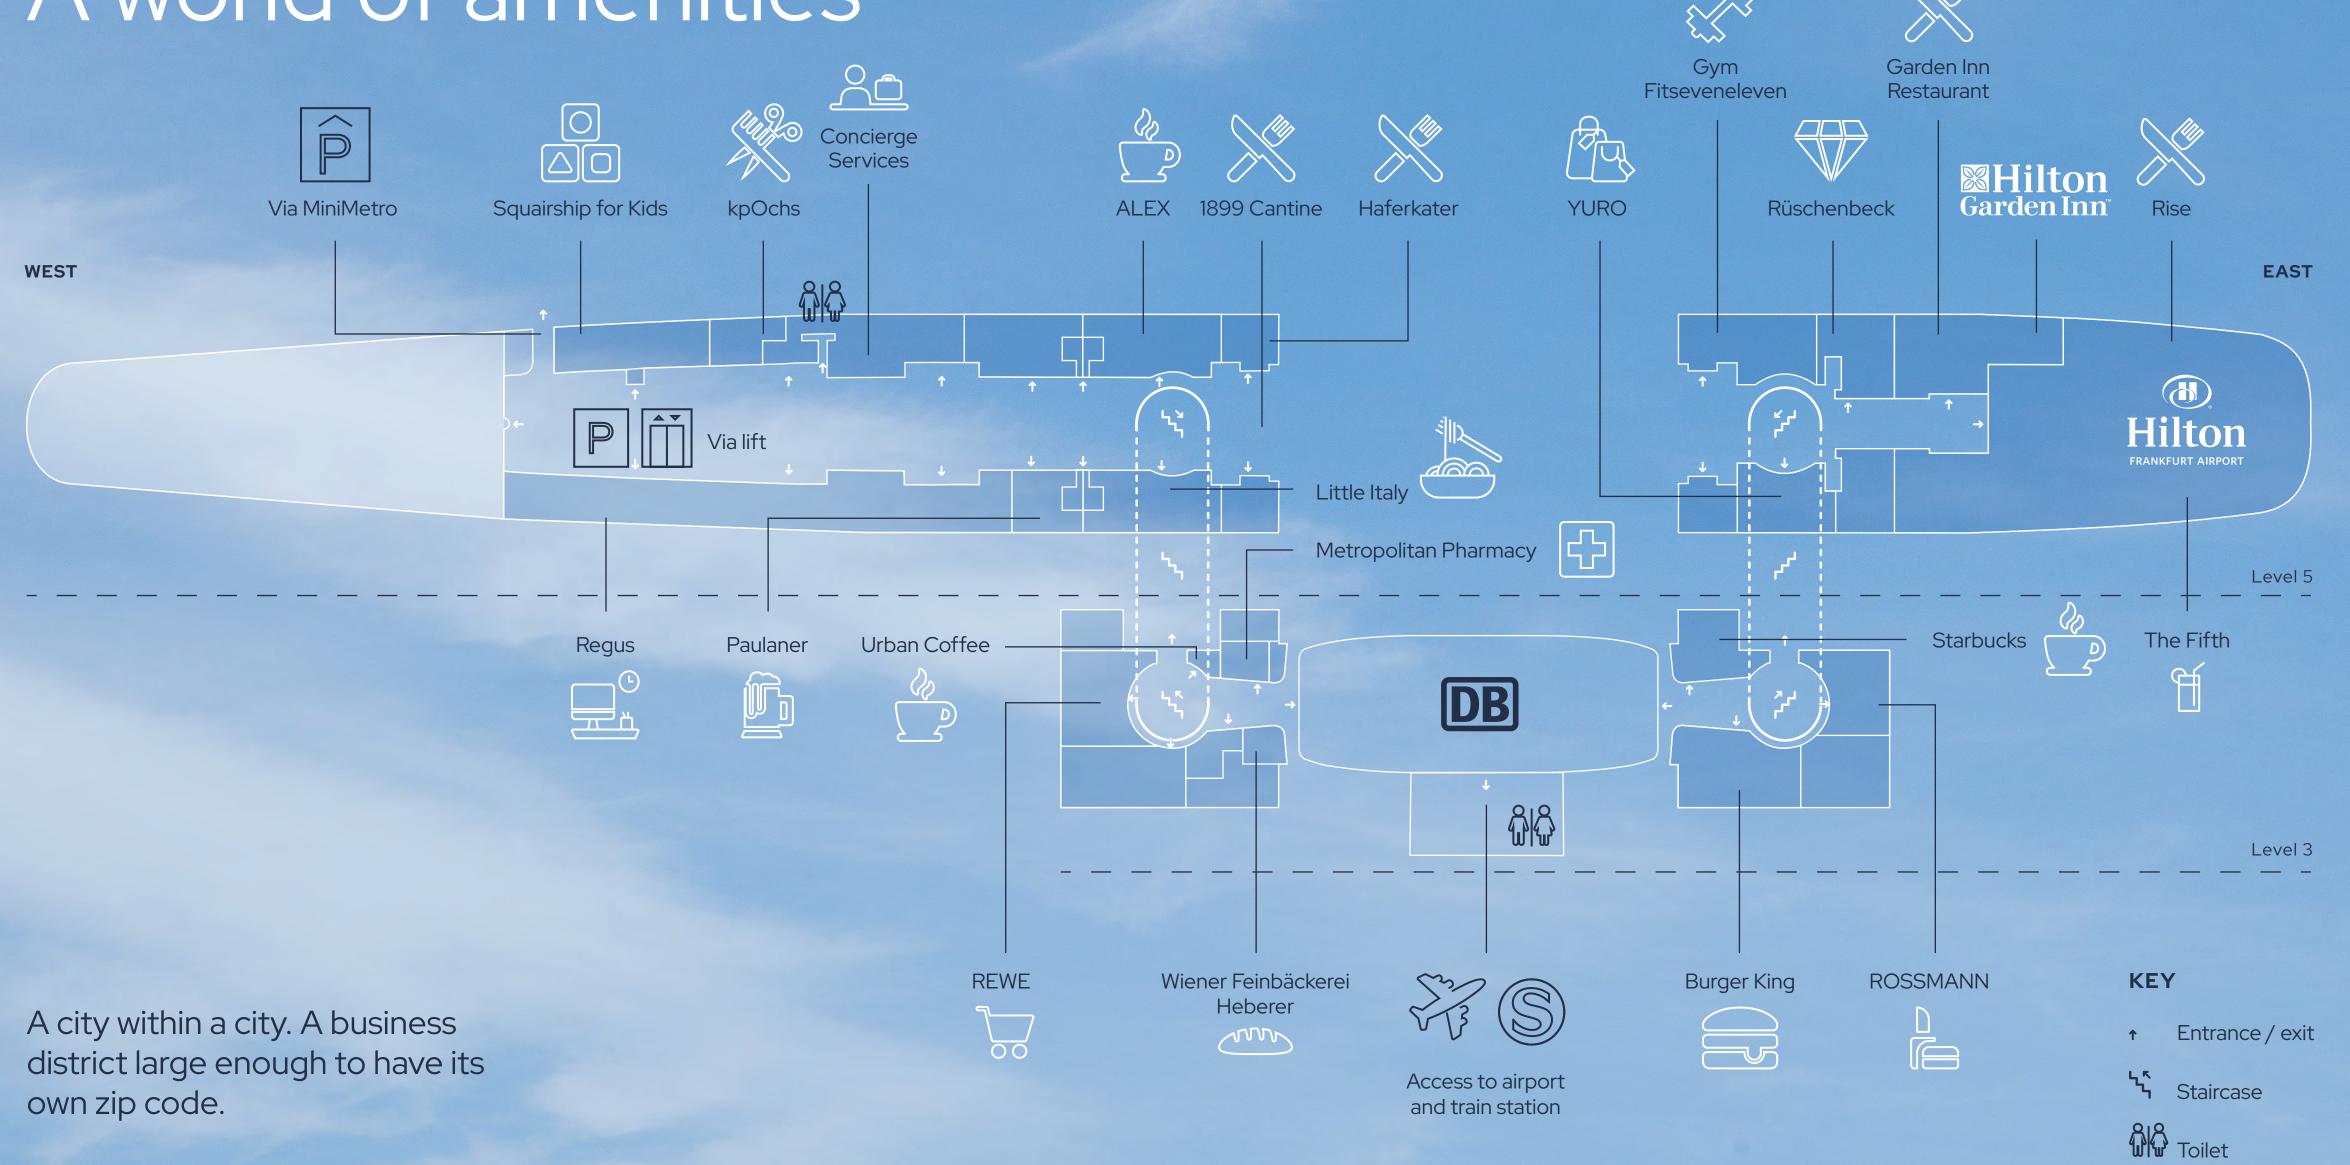

## All you could ask for, when you need it

It's a destination in itself

– a place to work, shop,
dine and relax. A unique
city within a city where
life is enjoyed effortlessly
alongside business, with
both thriving together
as a result.

7

AWARD WINNING HOTELS WITH A TOTAL OF 583 ROOMS

BUSINESS CENTRE AND CONFERENCE CENTRE

CAFÈS AND RESTAURANTS, 6 SHOPS INCLUDING A SUPERMARKET

FIRST CLASS CONCIERGE
SERVICE AND FITNESS CENTRE

LIFE MADE EASIER. BUSINESS

m

ш

S

ш

m

 $\alpha$ 

ш

- 2. Kindergarden
- 3. 1889 Cantine Michelin
- 4. Paulaner
- 5. kpOchs Hairdresser

- 2. Hilton executive lounge
- Hilton ballroom globe and foyer

FITSEVENELEVEN

- 2. REWE
- 3. YURO
- 4. ALEX
- 5. Starbucks Coffee

Your everyday made easy

### A world of amenities