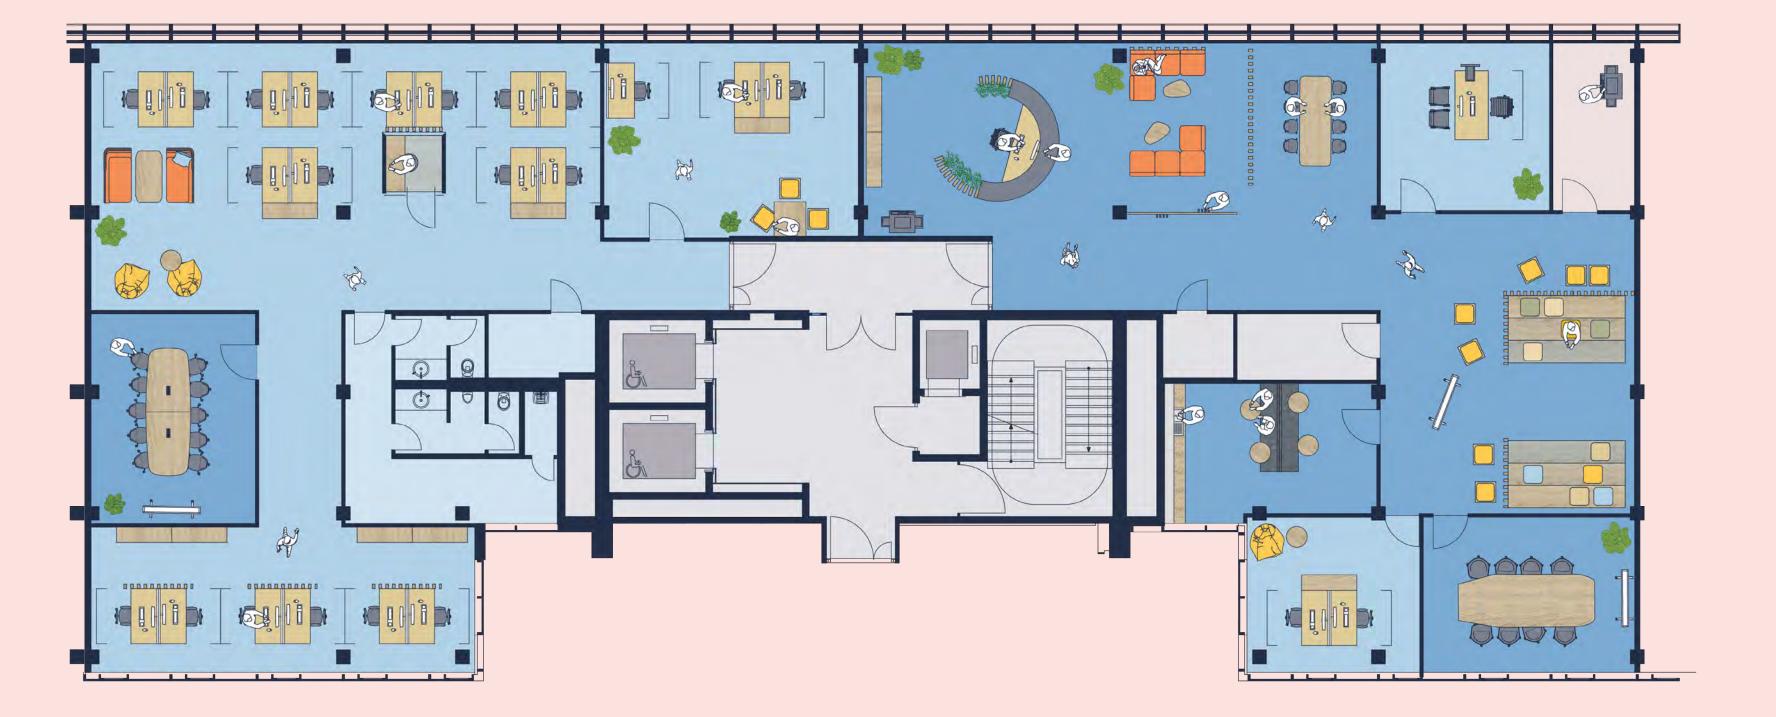

## Typical space plan < 1,000 sq m

### KEY

- Office
- Meeting room
- Core
- Lifts

#tenm Ninic.