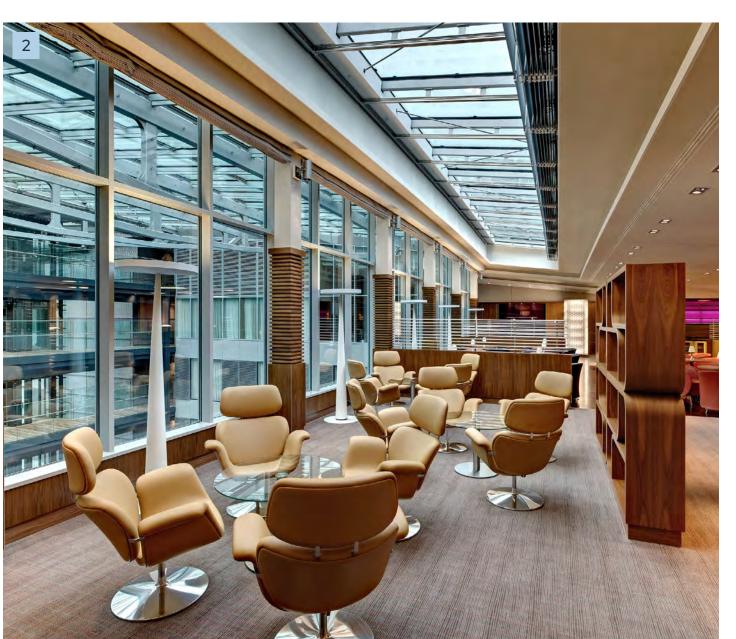

### A PLACE BUILT FOR PIONEERING BUSINESS AND AMBITIOUS TALENT

Thriving businesses need space to grow, diversify and pivot, often at pace and scale to take advantage of emerging opportunity. With 100,000 sq m of high specification office space, The Squaire offers dynamic accommodation that's ready to grow and adapt whenever you are.

100,000 m

SQ M OF HIGH SPECIFICATION OFFICE SPACE

**FLEXIBLE FIT-OUT AND FUTURE-PROOF DESIGN** 

LEED GOLD CONSTRUCTION AND ACQUIRING BREEAM CERTIFICATE

ABUNDANCE OF NATURAL LIGHT AND BIOPHILIC DESIGN

- 2. Breakout areas
- 3. Meeting room detail
- 4. Meeting rooms
- 5. View on the forest
- 6. Fitted reception area