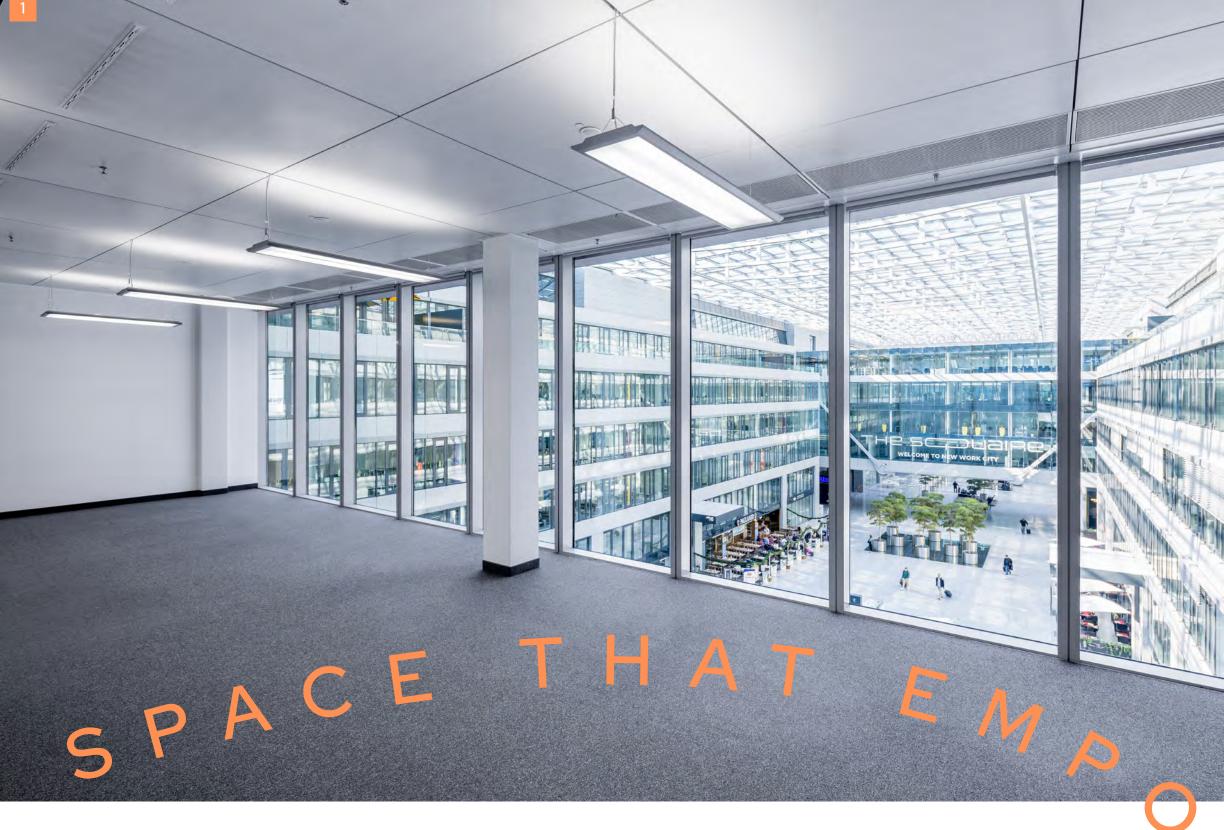

## Influencing innovation and sustaining success

A SPACE THAT

The Squaire is Germany's largest office building, making it an ideal international HQ. The internal floorplan is also extremely flexible, with room for smaller businesses to grow when success demands greater scale.