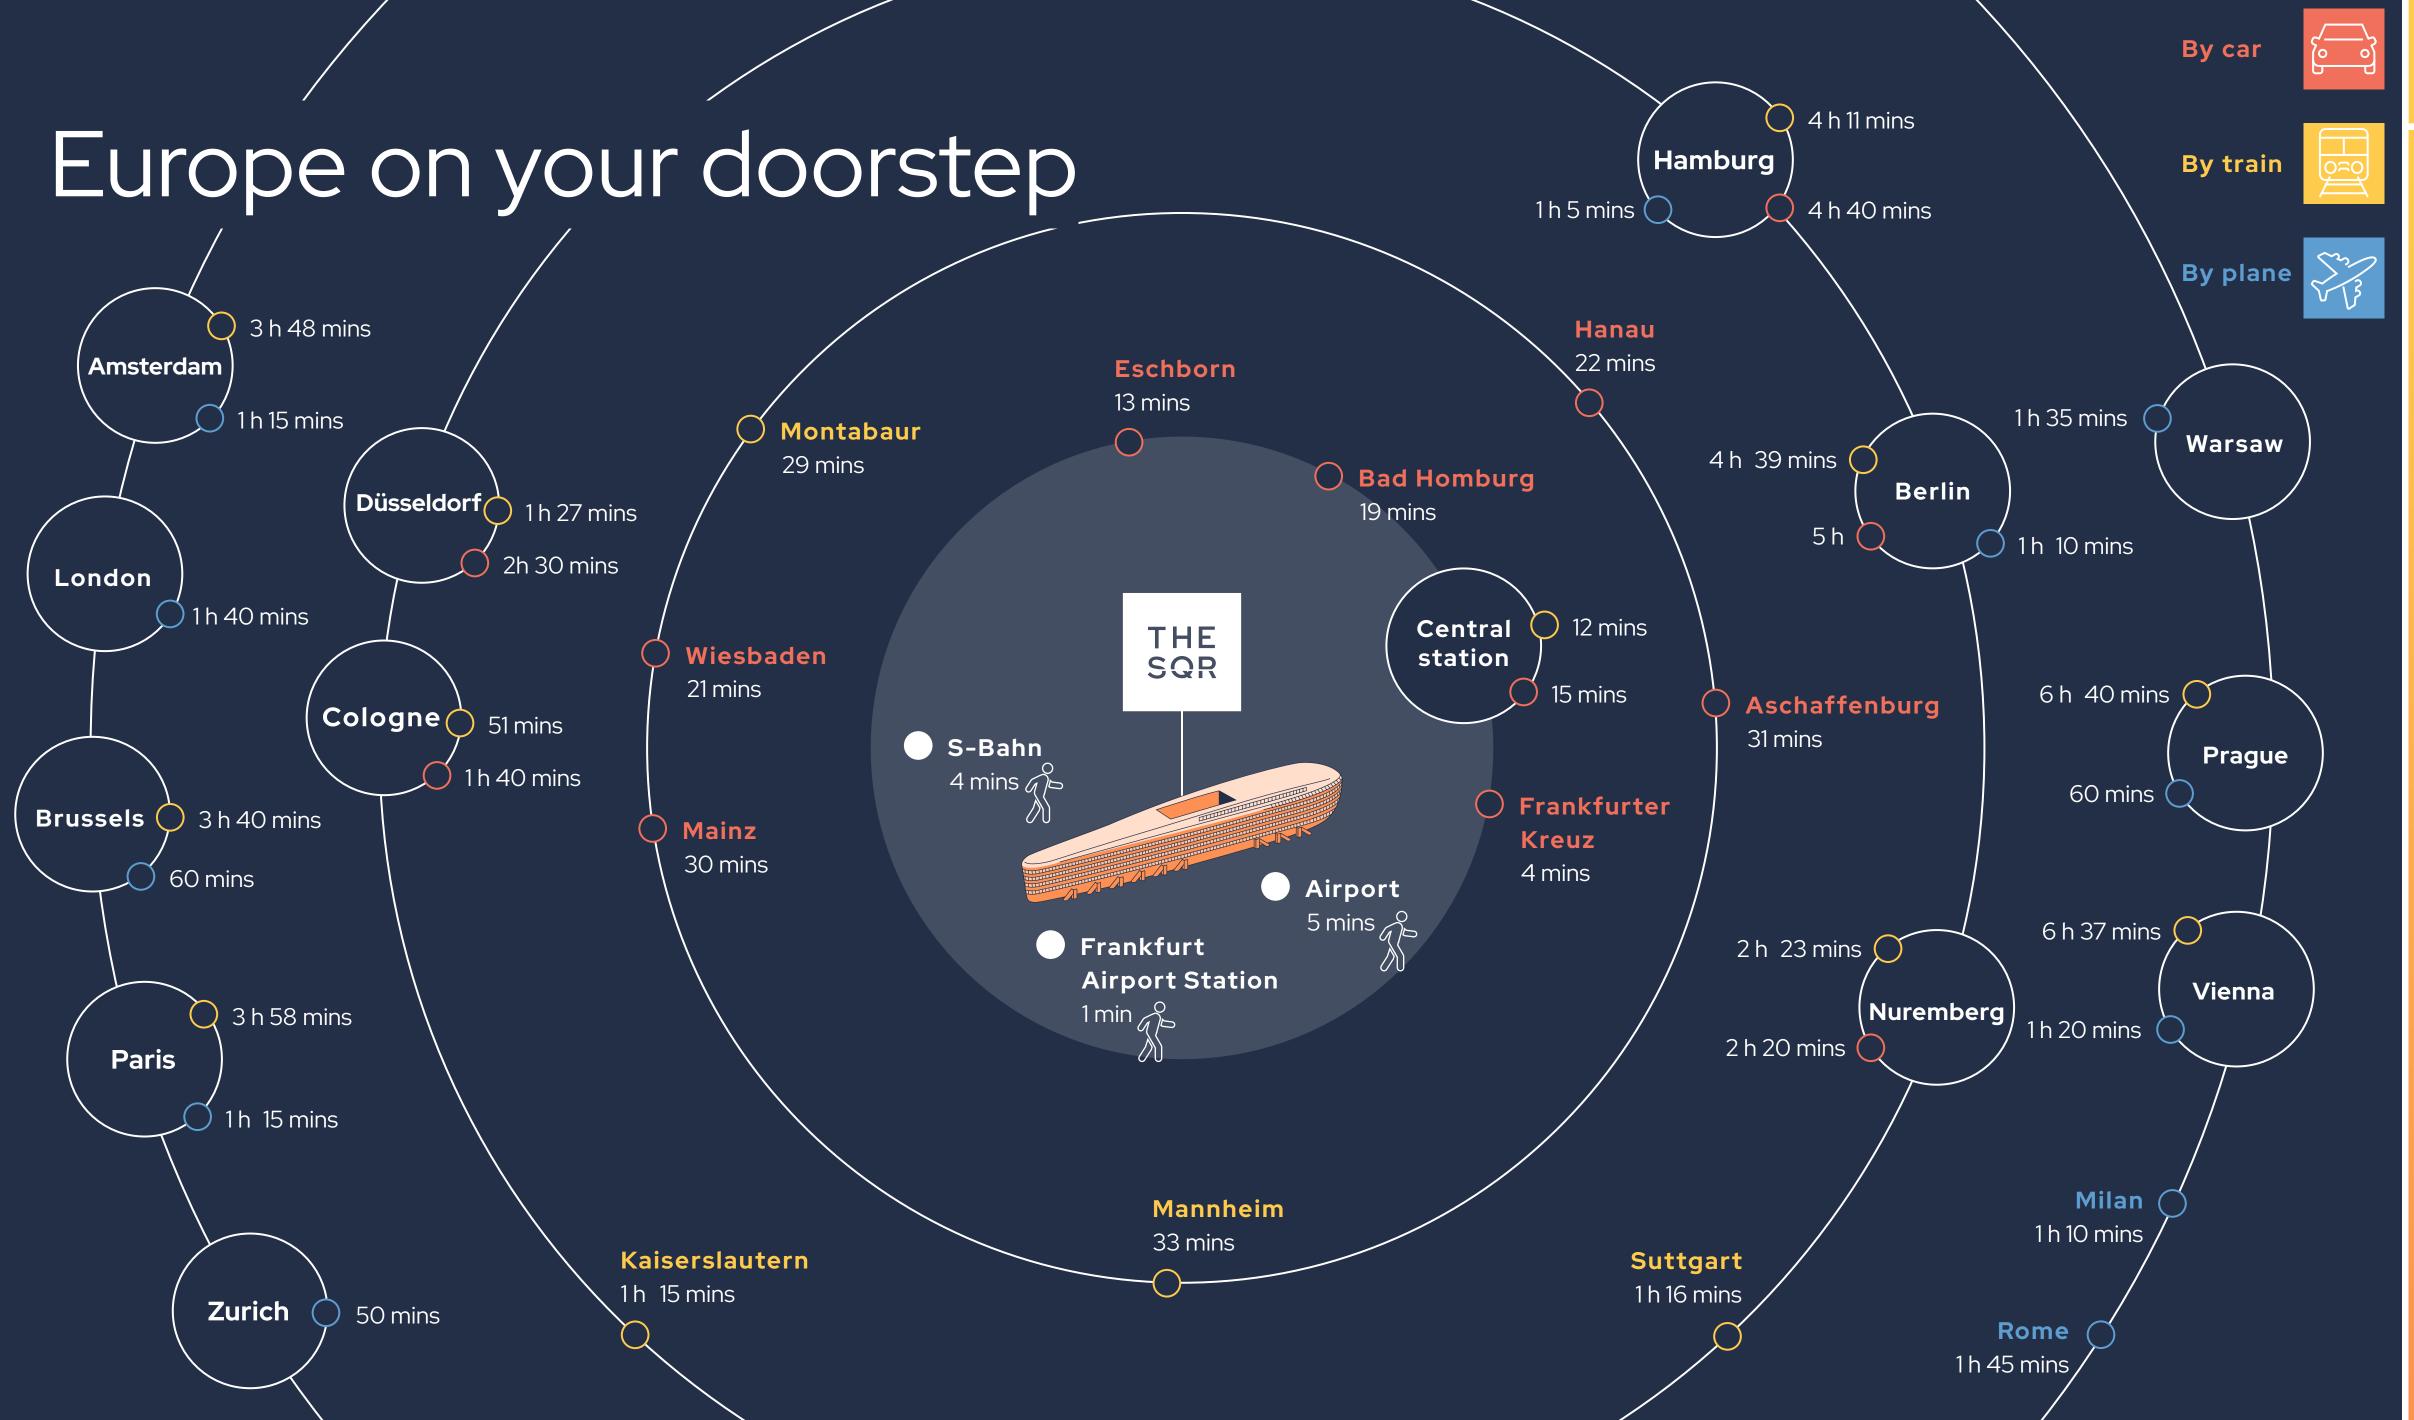

### Access to everything, connected to everywhere

For business, travel or leisure, The Squaire's premium location delivers unparalleled convenience and connectivity.

10 MINUTE

**WALK FROM FRANKFURT AIRPORT'S DEPARTURE GATES, MAKING INTERNATIONAL** TRAVEL ALMOST EFFORTLESS

**MOMENTS AWAY FROM** THE AUTOBAHN

**DEDICATED TRAIN STATION IN** THE BUILDING'S BASEMENT

- 1. Frankfurt Flughafen Fernbahnhof
- 2. The Squaire taxi
- 3. Frankfurt Airport
- 4. MiniMetro to car park
- 5. The Squaire Parking

### Frankfurt's only hub building

The Squaire has all the prestige and presence of a city-centre office building without any city-centre traffic congestion and parking challenges.

15 MINS

**STATION BY CAR** 

FRANKFURT CENTRAL

FRANKFURT CENTRAL **STATION BY TRAIN** 

| TRAVEL TIME IN MINUTES |          |        |
|------------------------|----------|--------|
|                        | By train | By car |
| Frankfurt South        | 17       | 14     |
| Frankfurt East         | 20       | 24     |
| Offenbach              | 21       | 27     |
| Mainz                  | 17       | 3′     |
| Eschborn               | 35       | 17     |
| Wiesbaden              | 35       | 24     |

## Home to the hyper-connected

WELCOME

The Squaire has unrivalled links to everywhere: the city centre, motorway, train station, airport and beyond. Getting here from anywhere and to anywhere is a breeze. It's the ultimate business and lifestyle hub.