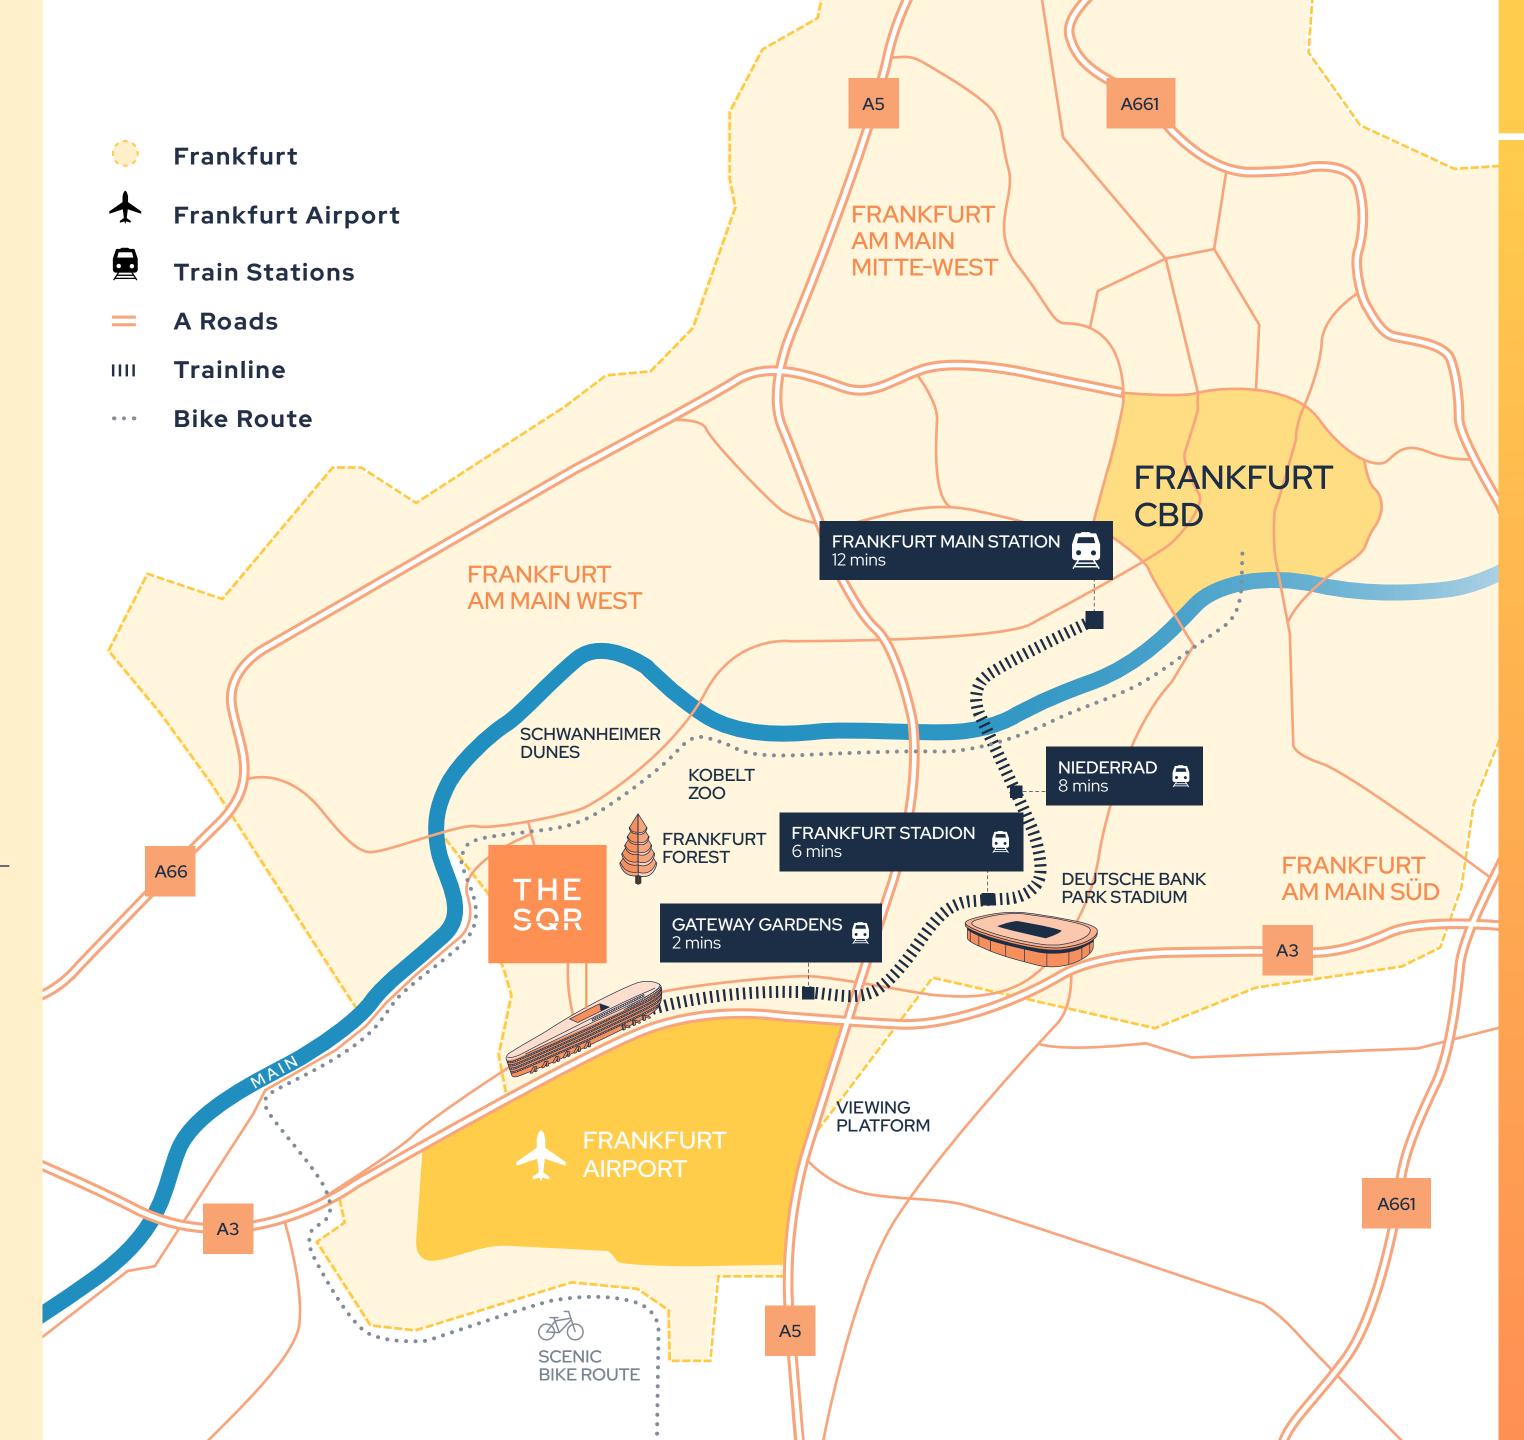

### HYPER CONNECTIVITY

The continent's ultimate business and lifestyle hub. It seamlessly links to the airport, train stations, motorway, city centre, CBD and beyond.

### Access to everything, connected to everywhere

For business, travel or leisure, The Squaire's premium location delivers unparalleled convenience and connectivity.

10 MINUTE

**WALK FROM FRANKFURT AIRPORT'S DEPARTURE GATES, MAKING INTERNATIONAL** TRAVEL ALMOST EFFORTLESS

**MOMENTS AWAY FROM** THE AUTOBAHN

**DEDICATED TRAIN STATION IN** THE BUILDING'S BASEMENT

- 1. Frankfurt Flughafen Fernbahnhof
- 2. The Squaire taxi
- 3. Frankfurt Airport
- 4. MiniMetro to car park
- 5. The Squaire Parking

### Frankfurt's only hub building

The Squaire has all the prestige and presence of a city-centre office building without any city-centre traffic congestion and parking challenges.

15 MINS

**STATION BY CAR** 

FRANKFURT CENTRAL

FRANKFURT CENTRAL **STATION BY TRAIN** 

| TRAVEL TIME IN MINUTES |          |        |
|------------------------|----------|--------|
|                        | By train | By car |
| Frankfurt South        | 17       | 14     |
| Frankfurt East         | 20       | 24     |
| Offenbach              | 21       | 27     |
| Mainz                  | 17       | 3′     |
| Eschborn               | 35       | 17     |
| Wiesbaden              | 35       | 24     |

## Home to the hyper-connected

WELCOME

The Squaire has unrivalled links to everywhere: the city centre, motorway, train station, airport and beyond. Getting here from anywhere and to anywhere is a breeze. It's the ultimate business and lifestyle hub.