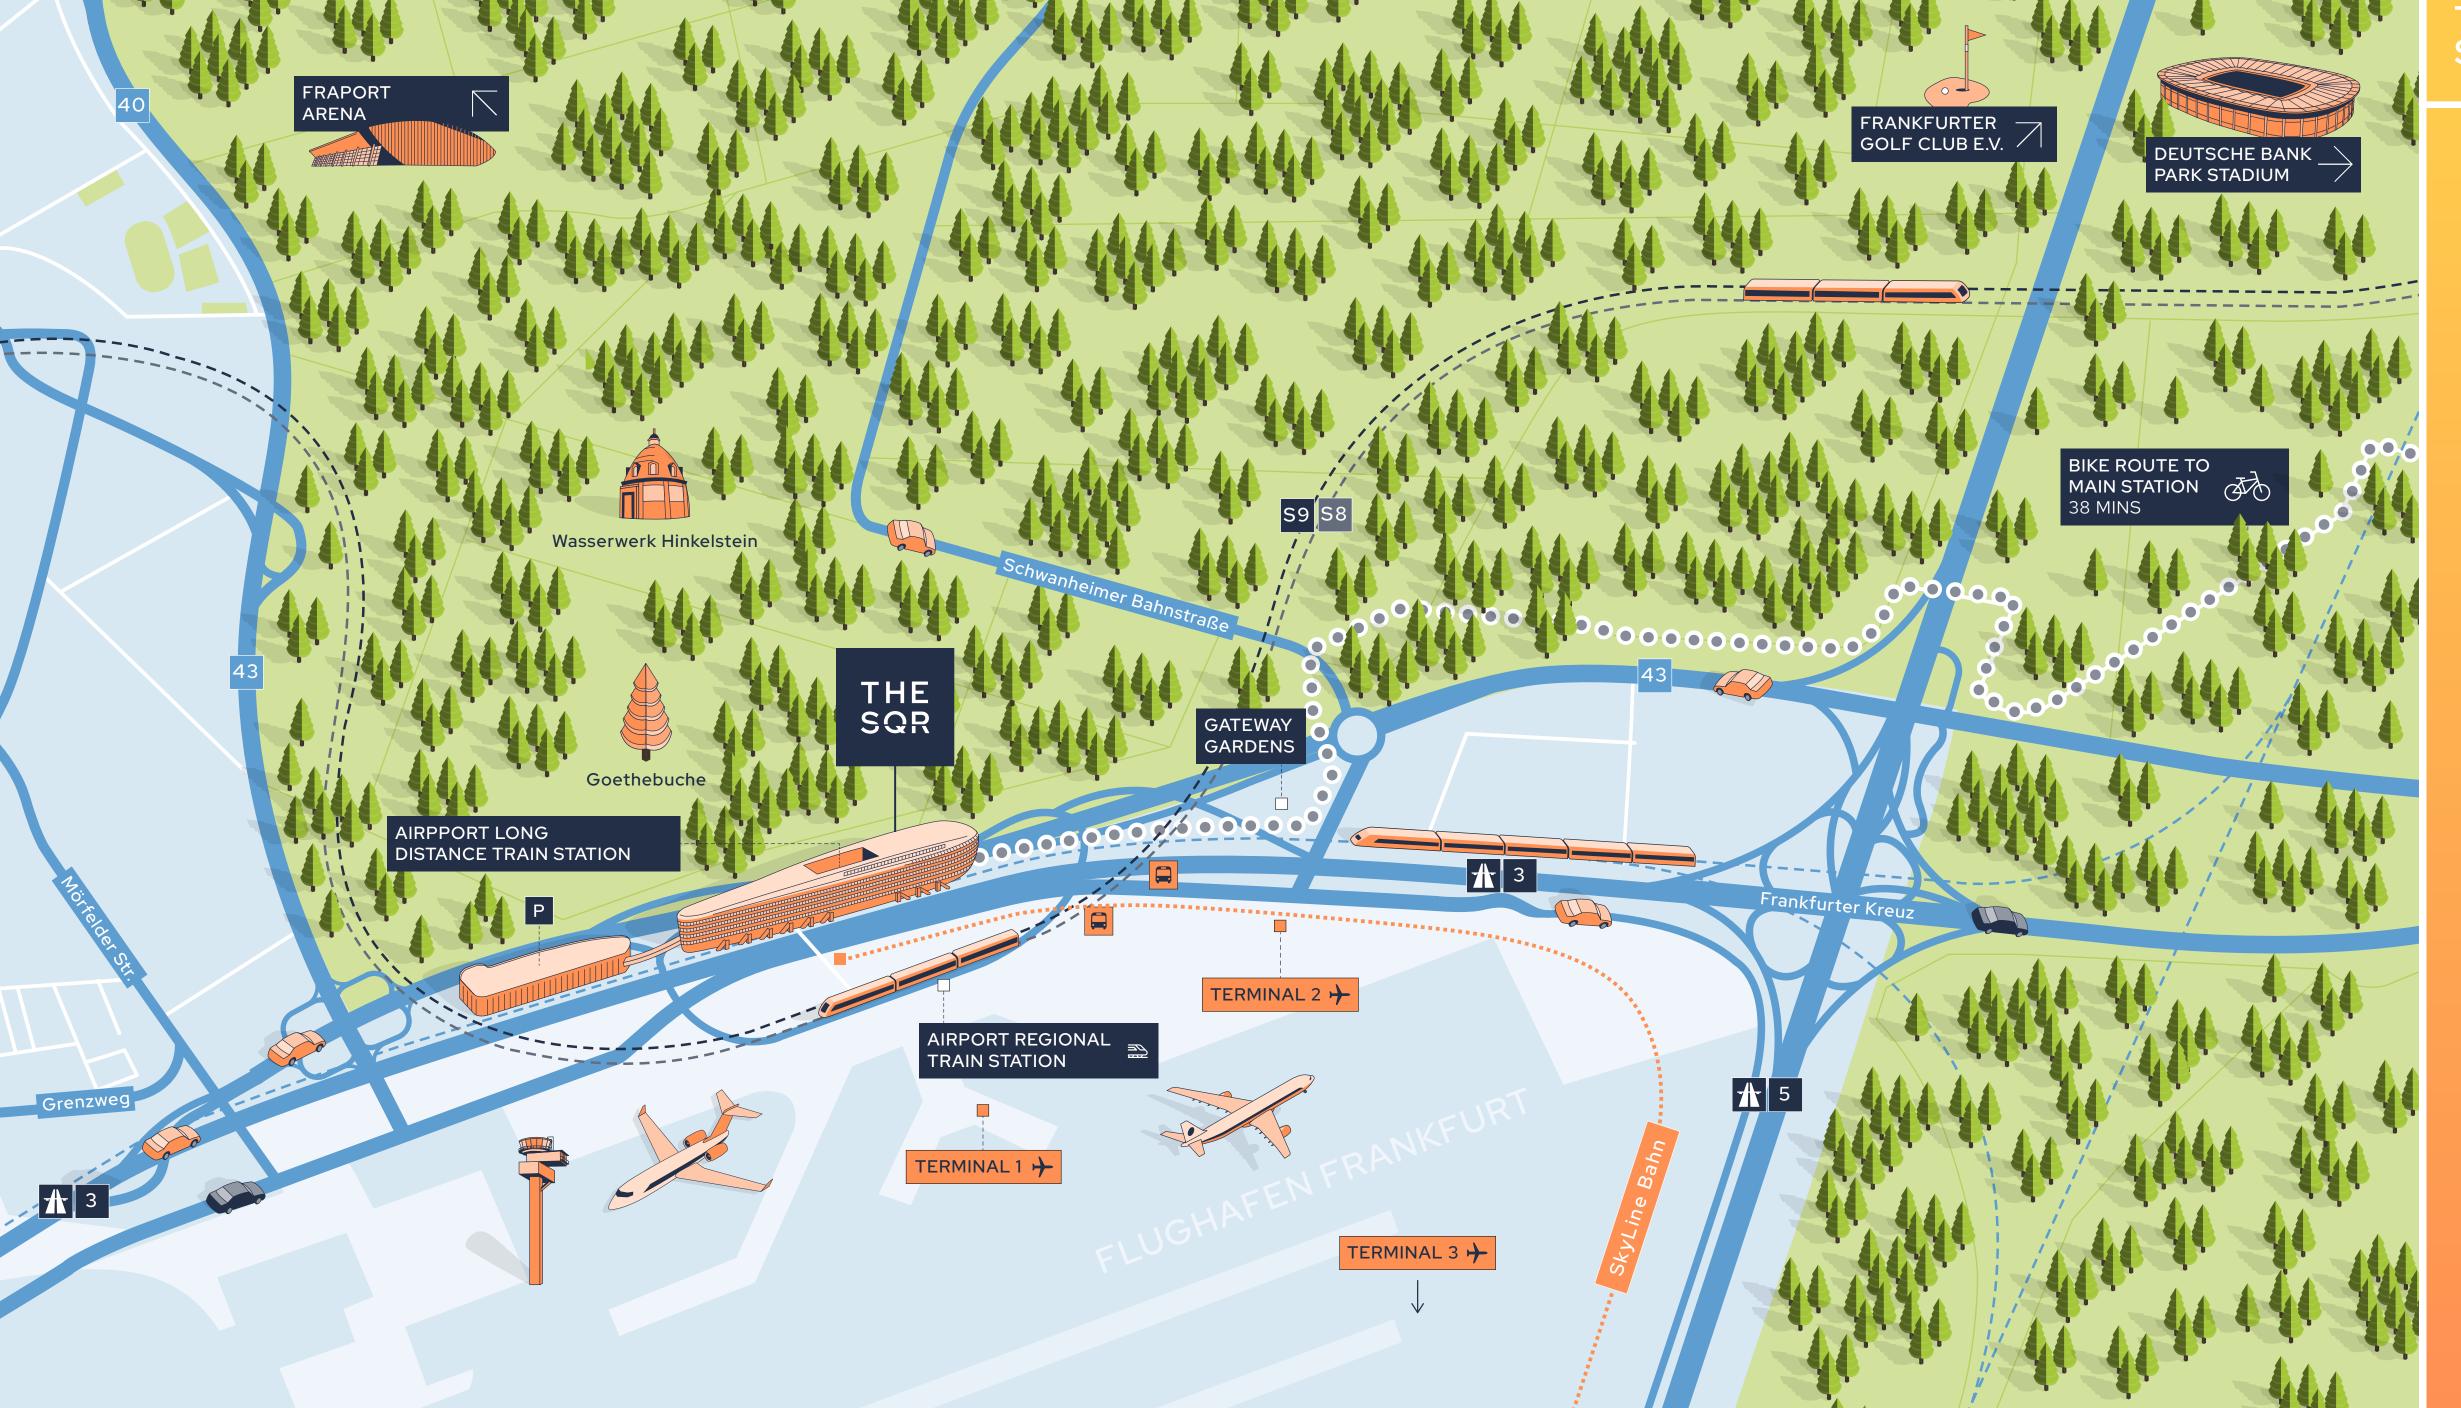

### HYPER CONNECTIVITY

The continent's ultimate business and lifestyle hub. It seamlessly links to the airport, train stations, motorway, city centre, CBD and beyond.

### Access to everything, connected to everywhere

For business, travel or leisure, The Squaire's premium location delivers unparalleled convenience and connectivity.

10 MINUTE

**WALK FROM FRANKFURT AIRPORT'S DEPARTURE GATES, MAKING INTERNATIONAL** TRAVEL ALMOST EFFORTLESS

**MOMENTS AWAY FROM** THE AUTOBAHN

**DEDICATED TRAIN STATION IN** THE BUILDING'S BASEMENT

- 1. Frankfurt Flughafen Fernbahnhof
- 2. The Squaire taxi
- 3. Frankfurt Airport
- 4. MiniMetro to car park
- 5. The Squaire Parking

### Frankfurt's only hub building

The Squaire has all the prestige and presence of a city-centre office building without any city-centre traffic congestion and parking challenges.

15 MINS

**STATION BY CAR** 

## Home to the hyper-connected

WELCOME

The Squaire has unrivalled links to everywhere: the city centre, motorway, train station, airport and beyond. Getting here from anywhere and to anywhere is a breeze. It's the ultimate business and lifestyle hub.