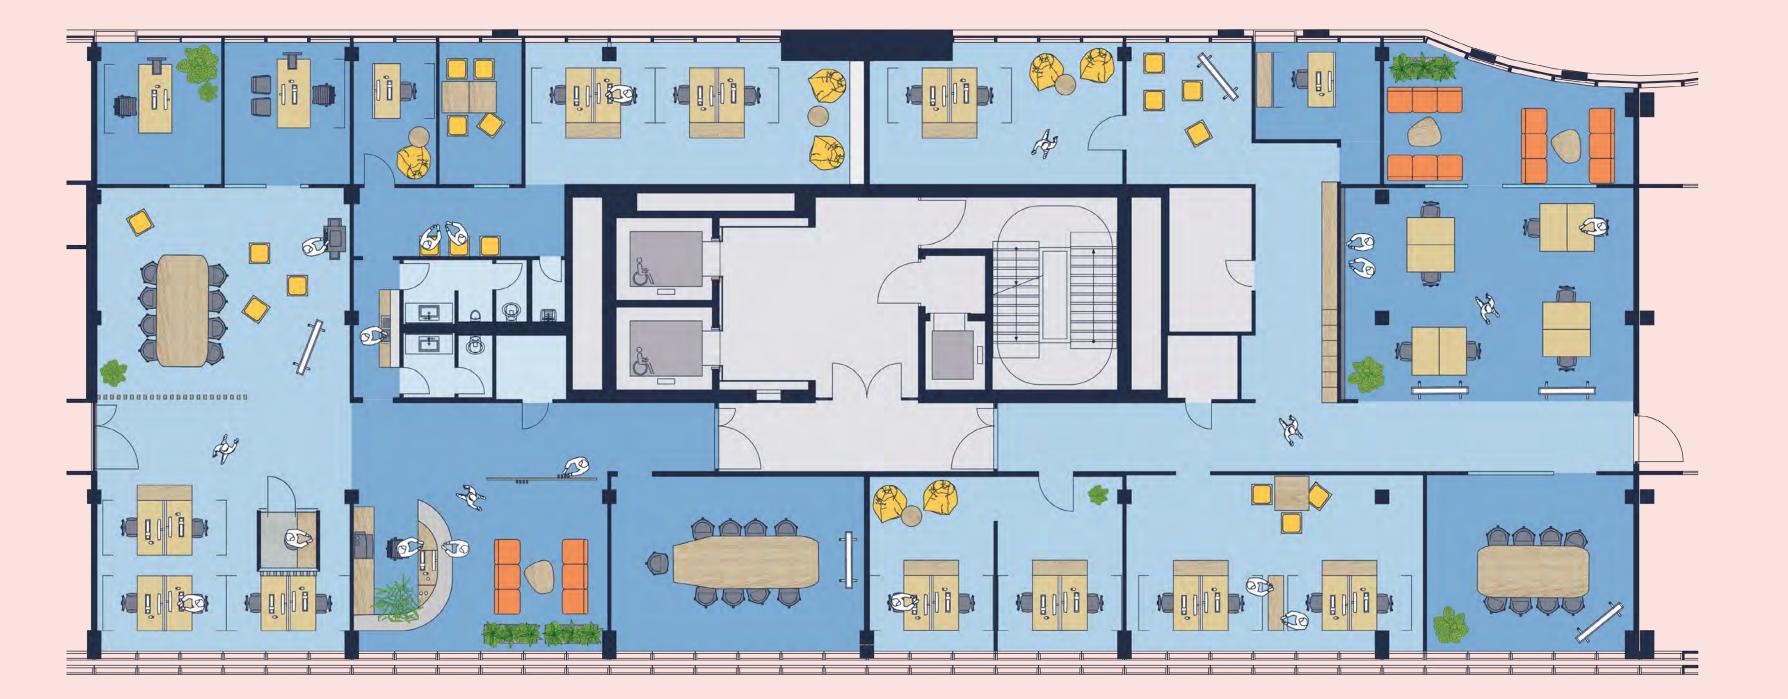

### Typical space plan 6,000 sq m

- Office
- Meeting room
- Co
  - Lifts

### Typical space plan 1,680 sq m

KEY

- Office
- Meeting room
- O Core
- Lifts

Plan not to scale. For indicative purposes only.