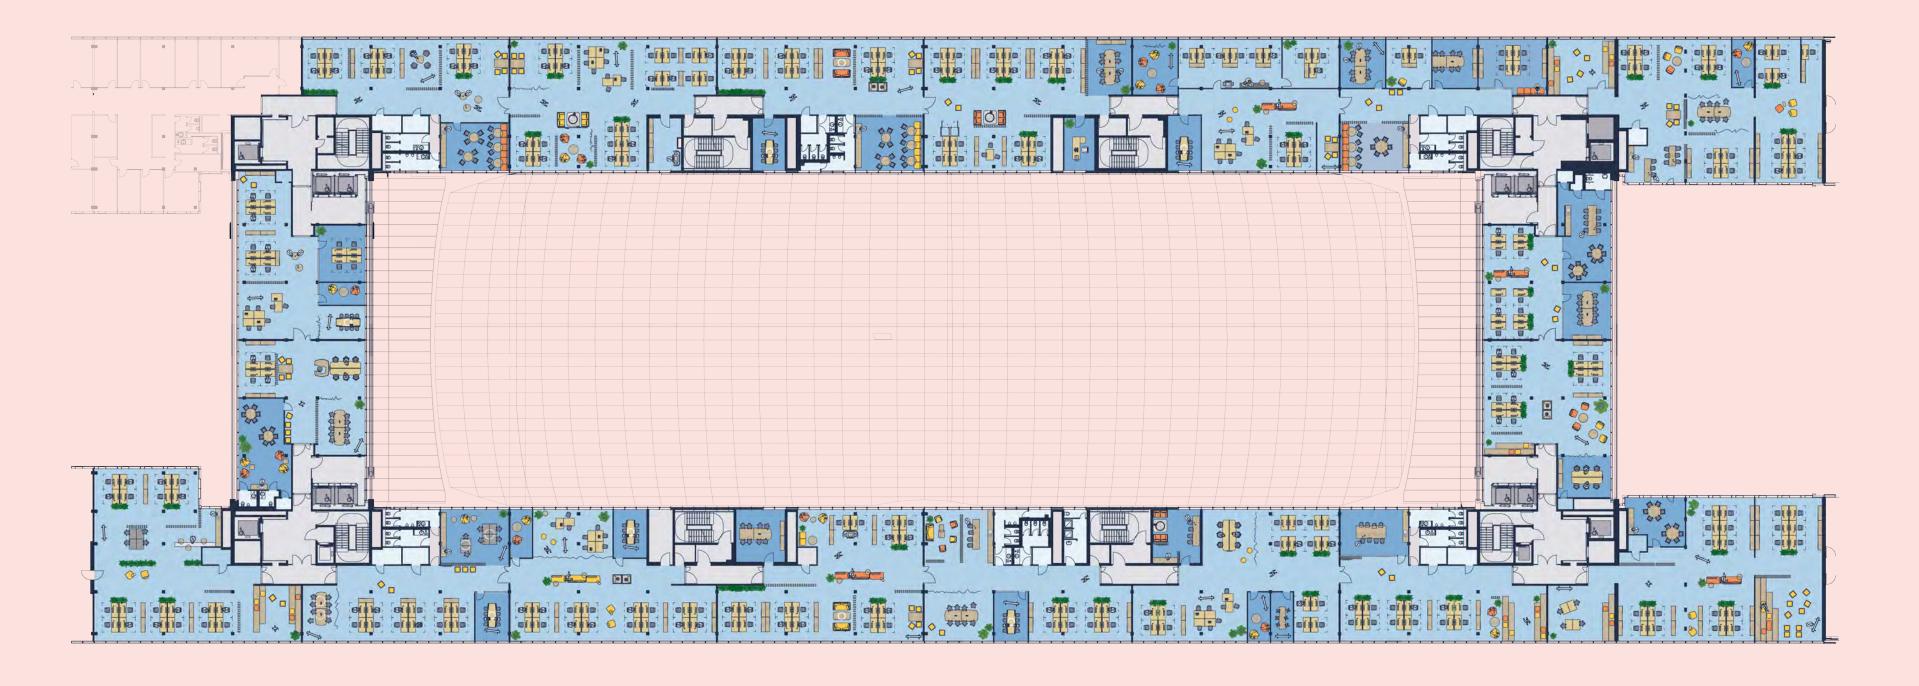

Your everyday made easy

### A world of amenities



## Frankfurt's original 24/7destination

AWORLD OF OPPORY

The Squaire is a gateway to the world, an inspirational example of thinking beyond convention. From here, anywhere and anything is possible.



### SPECIFICATION



### A DESIGN BENCHMARK IN SIZE AND SCALE, WHERE FORM AND FUNCTION UNITE

### Where the world thrives

The Squaire is designed to enhance the wellbeing of everyone who uses it. Biophilic design extends throughout the space. The building makes the most of natural daylight, helping to reduce energy consumed by interior lighting.





DESIGNED TO ENHANCE NATURAL LIGHT





**BIOPHILIC DESIGN** 





## Dynamic in form and function













BUSINESS CENTRE WITH CONFERENCE ROOMS

### Typical space plan 6,000 sq m







- Office
- Meeting room
- Co
  - Lifts





### Typical space plan 1,680 sq m





KEY

- Office
- Meeting room
- O Core
- Lifts



Plan not to scale. For indicative purposes only.

## Typical space plan < 1,000 sq m





### KEY

- Office
- Meeting room
- Core
- Lifts



#tenm Ninic.

## Typical space plan 500 sq m





### KEY

- Office
- Meeting room
- O Core
- Lifts



#tenm Ninic.

### A place for all our futures

WHAT WE HAVE ACHIEVED SO FAR

20-40% energy saving

Reduction of operating costs through energy management system

IoT to optimise elevator operations

The wellness of people and the positivity found in social interaction are key to The Squaire's success. The difference we can make to the local and global environment is also part of that plan – a landmark building that h