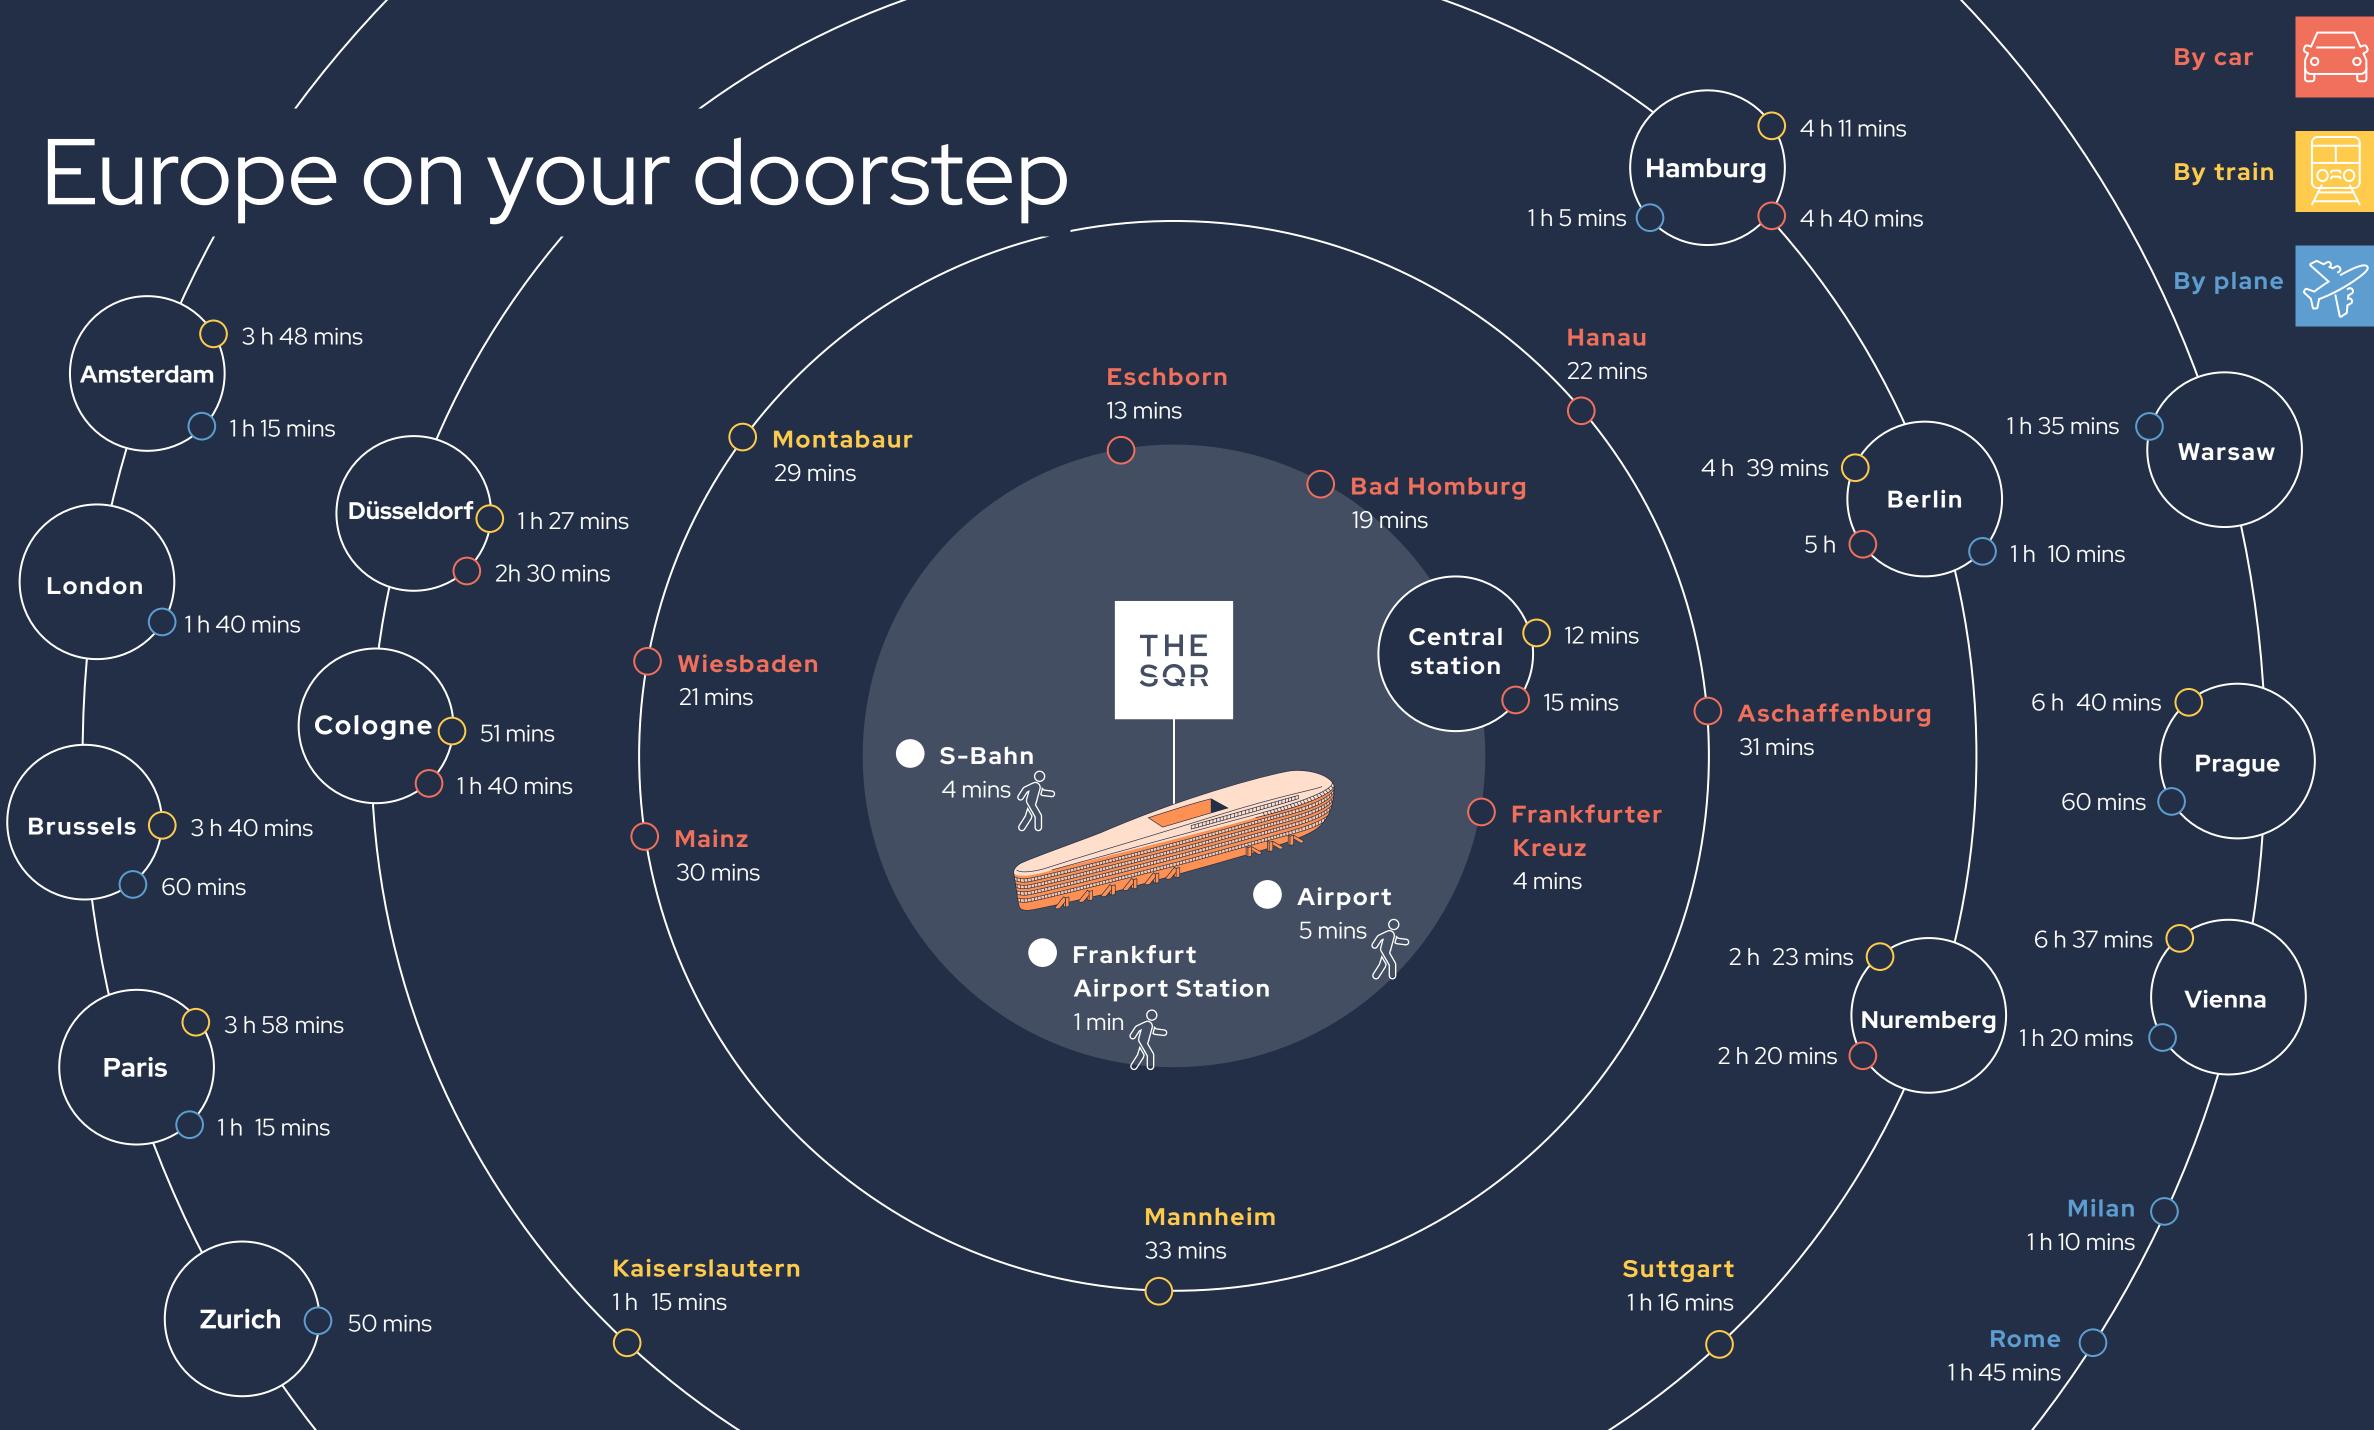

# Frankfurt's only hub building

The Squaire has all the prestige and presence of a city-centre office building without any city-centre traffic congestion and parking challenges.

| $\odot$ | Frankfu  |
|---------|----------|
|         | Frankfu  |
|         | Train S  |
| =       | A Road   |
| ш       | Trainlir |
|         |          |

NTRODUCTION

# Home to the hyper-connected

WELCOME

The Squaire has unrivalled links to everywhere: the city centre, motorway, train station, airport and beyond. Getting here from anywhere and to anywhere is a breeze. It's the ultimate business and lifestyle hub.