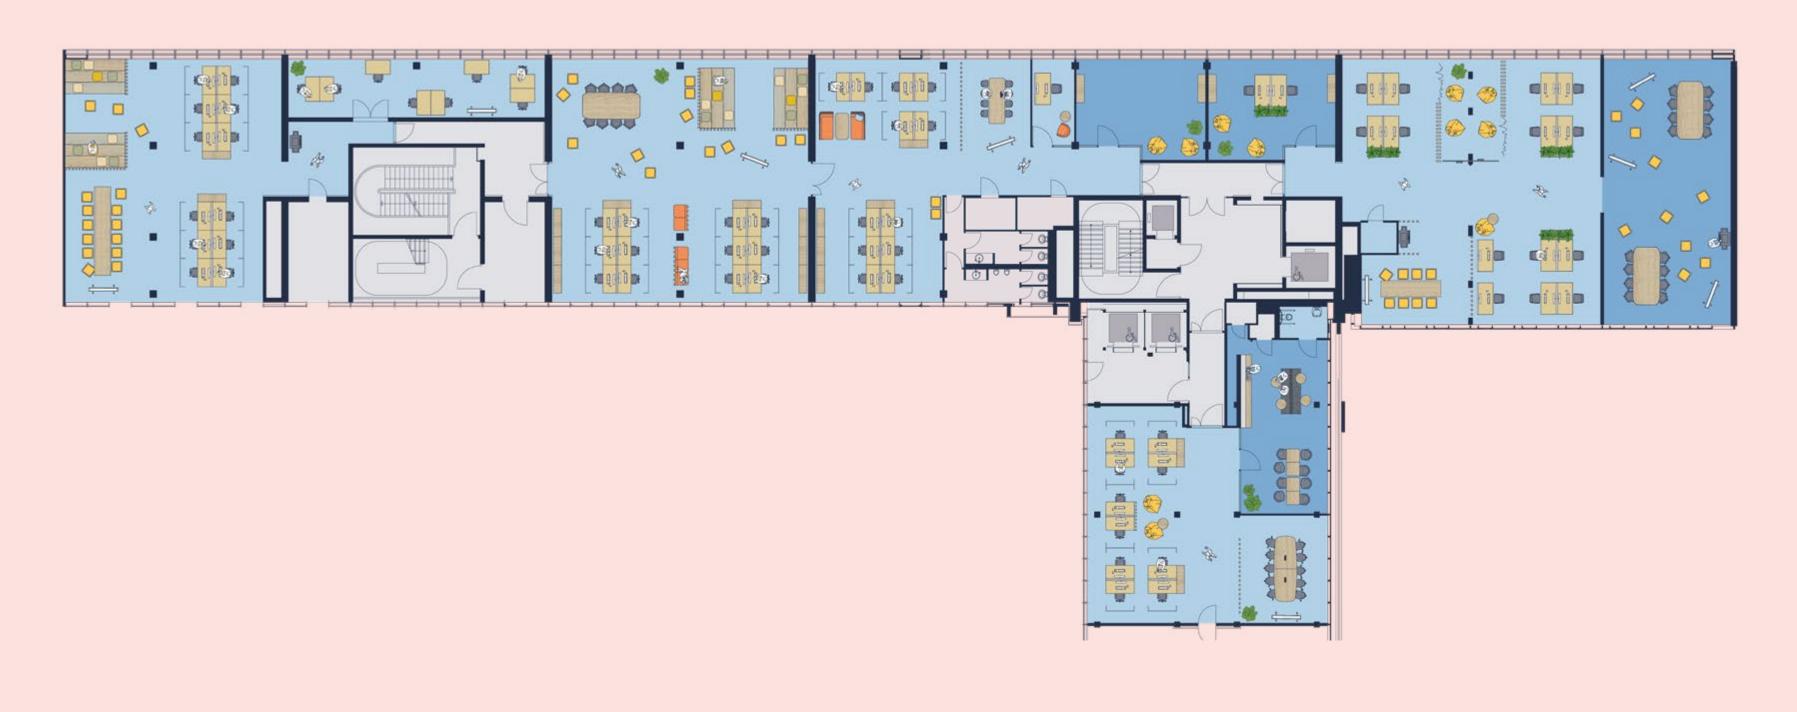

# Typical space plan 6,000 sq m

## NORTH

KEY

#tenm Minic.

Plan not to scale. For indicative purposes only.