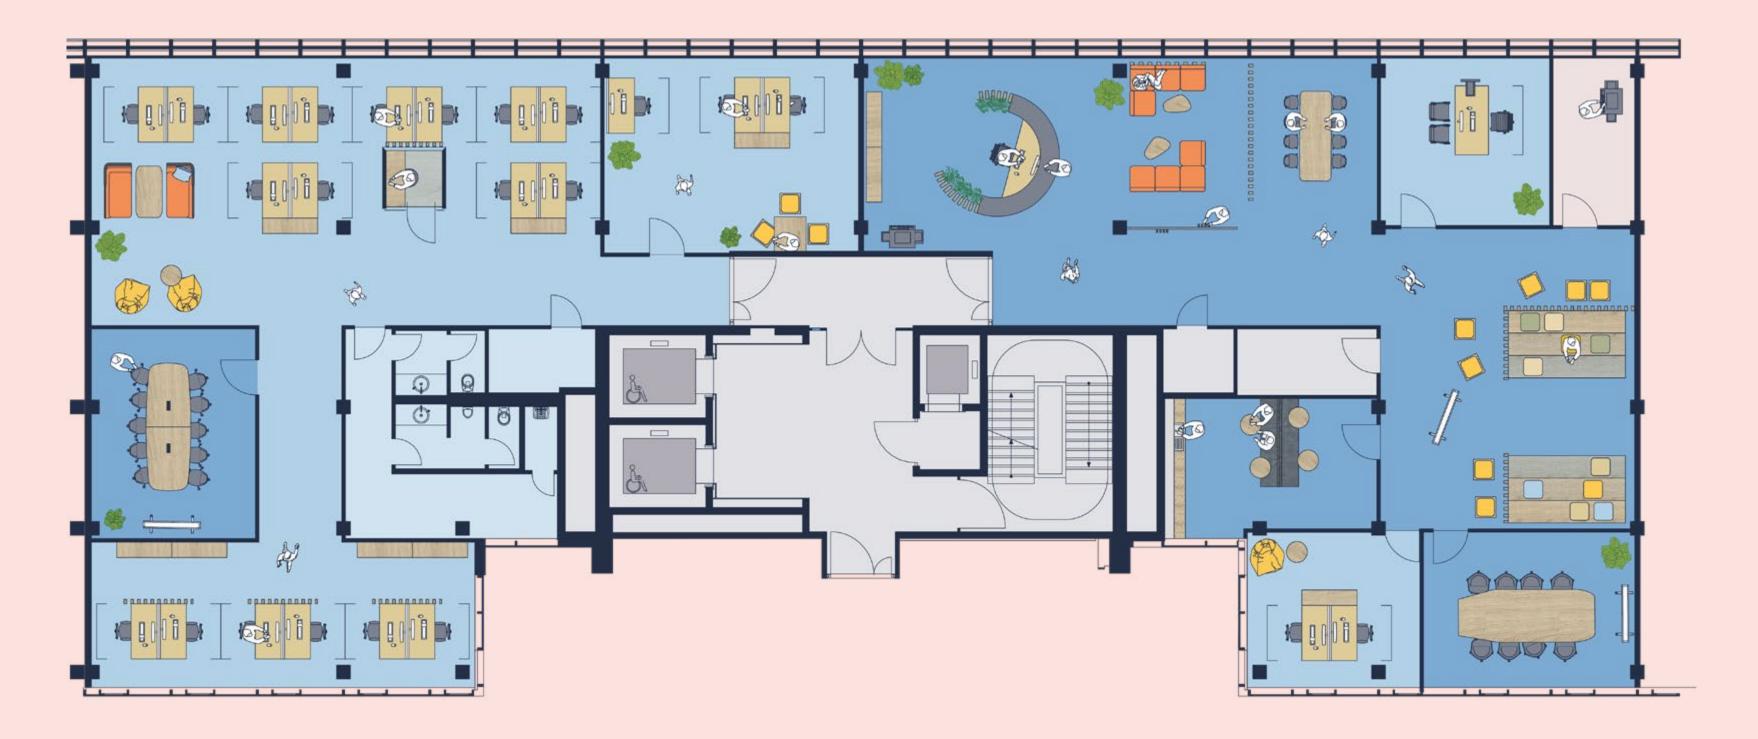

# Typical space plan 6,000 sq m

## NORTH

KEY

#tenm Minic.

Plan not to scale. For indicative purposes only.

# INTRODUCTION | LOCATION | OFFICES | AMENITIES |

SPECIFICATION