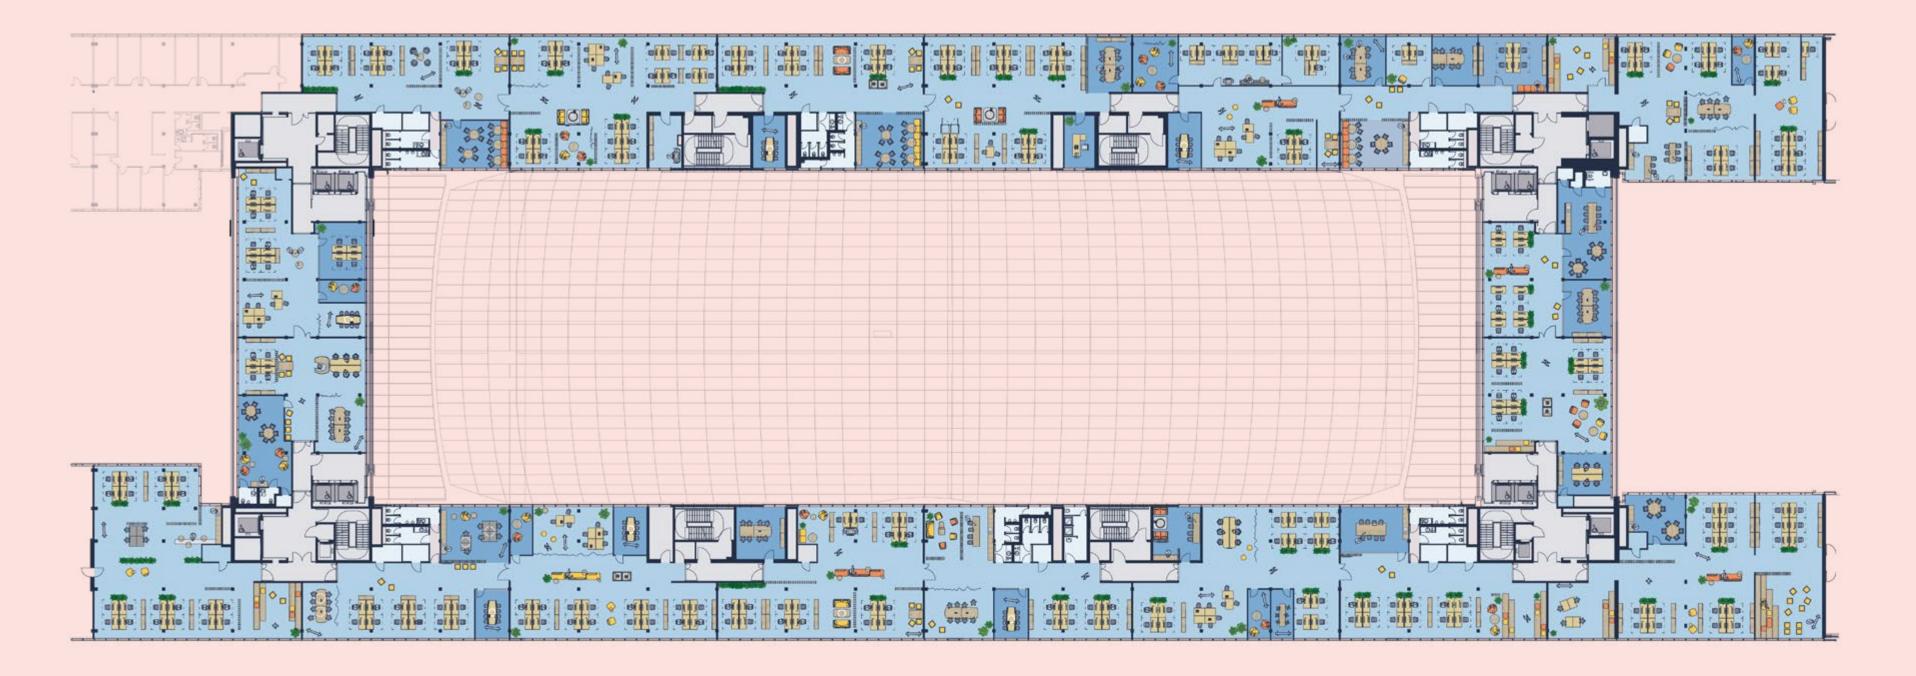

# Typical space plan 6,000 sq m

## NORTH

KEY

#tenm Minic.

Plan not to scale. For indicative purposes only.