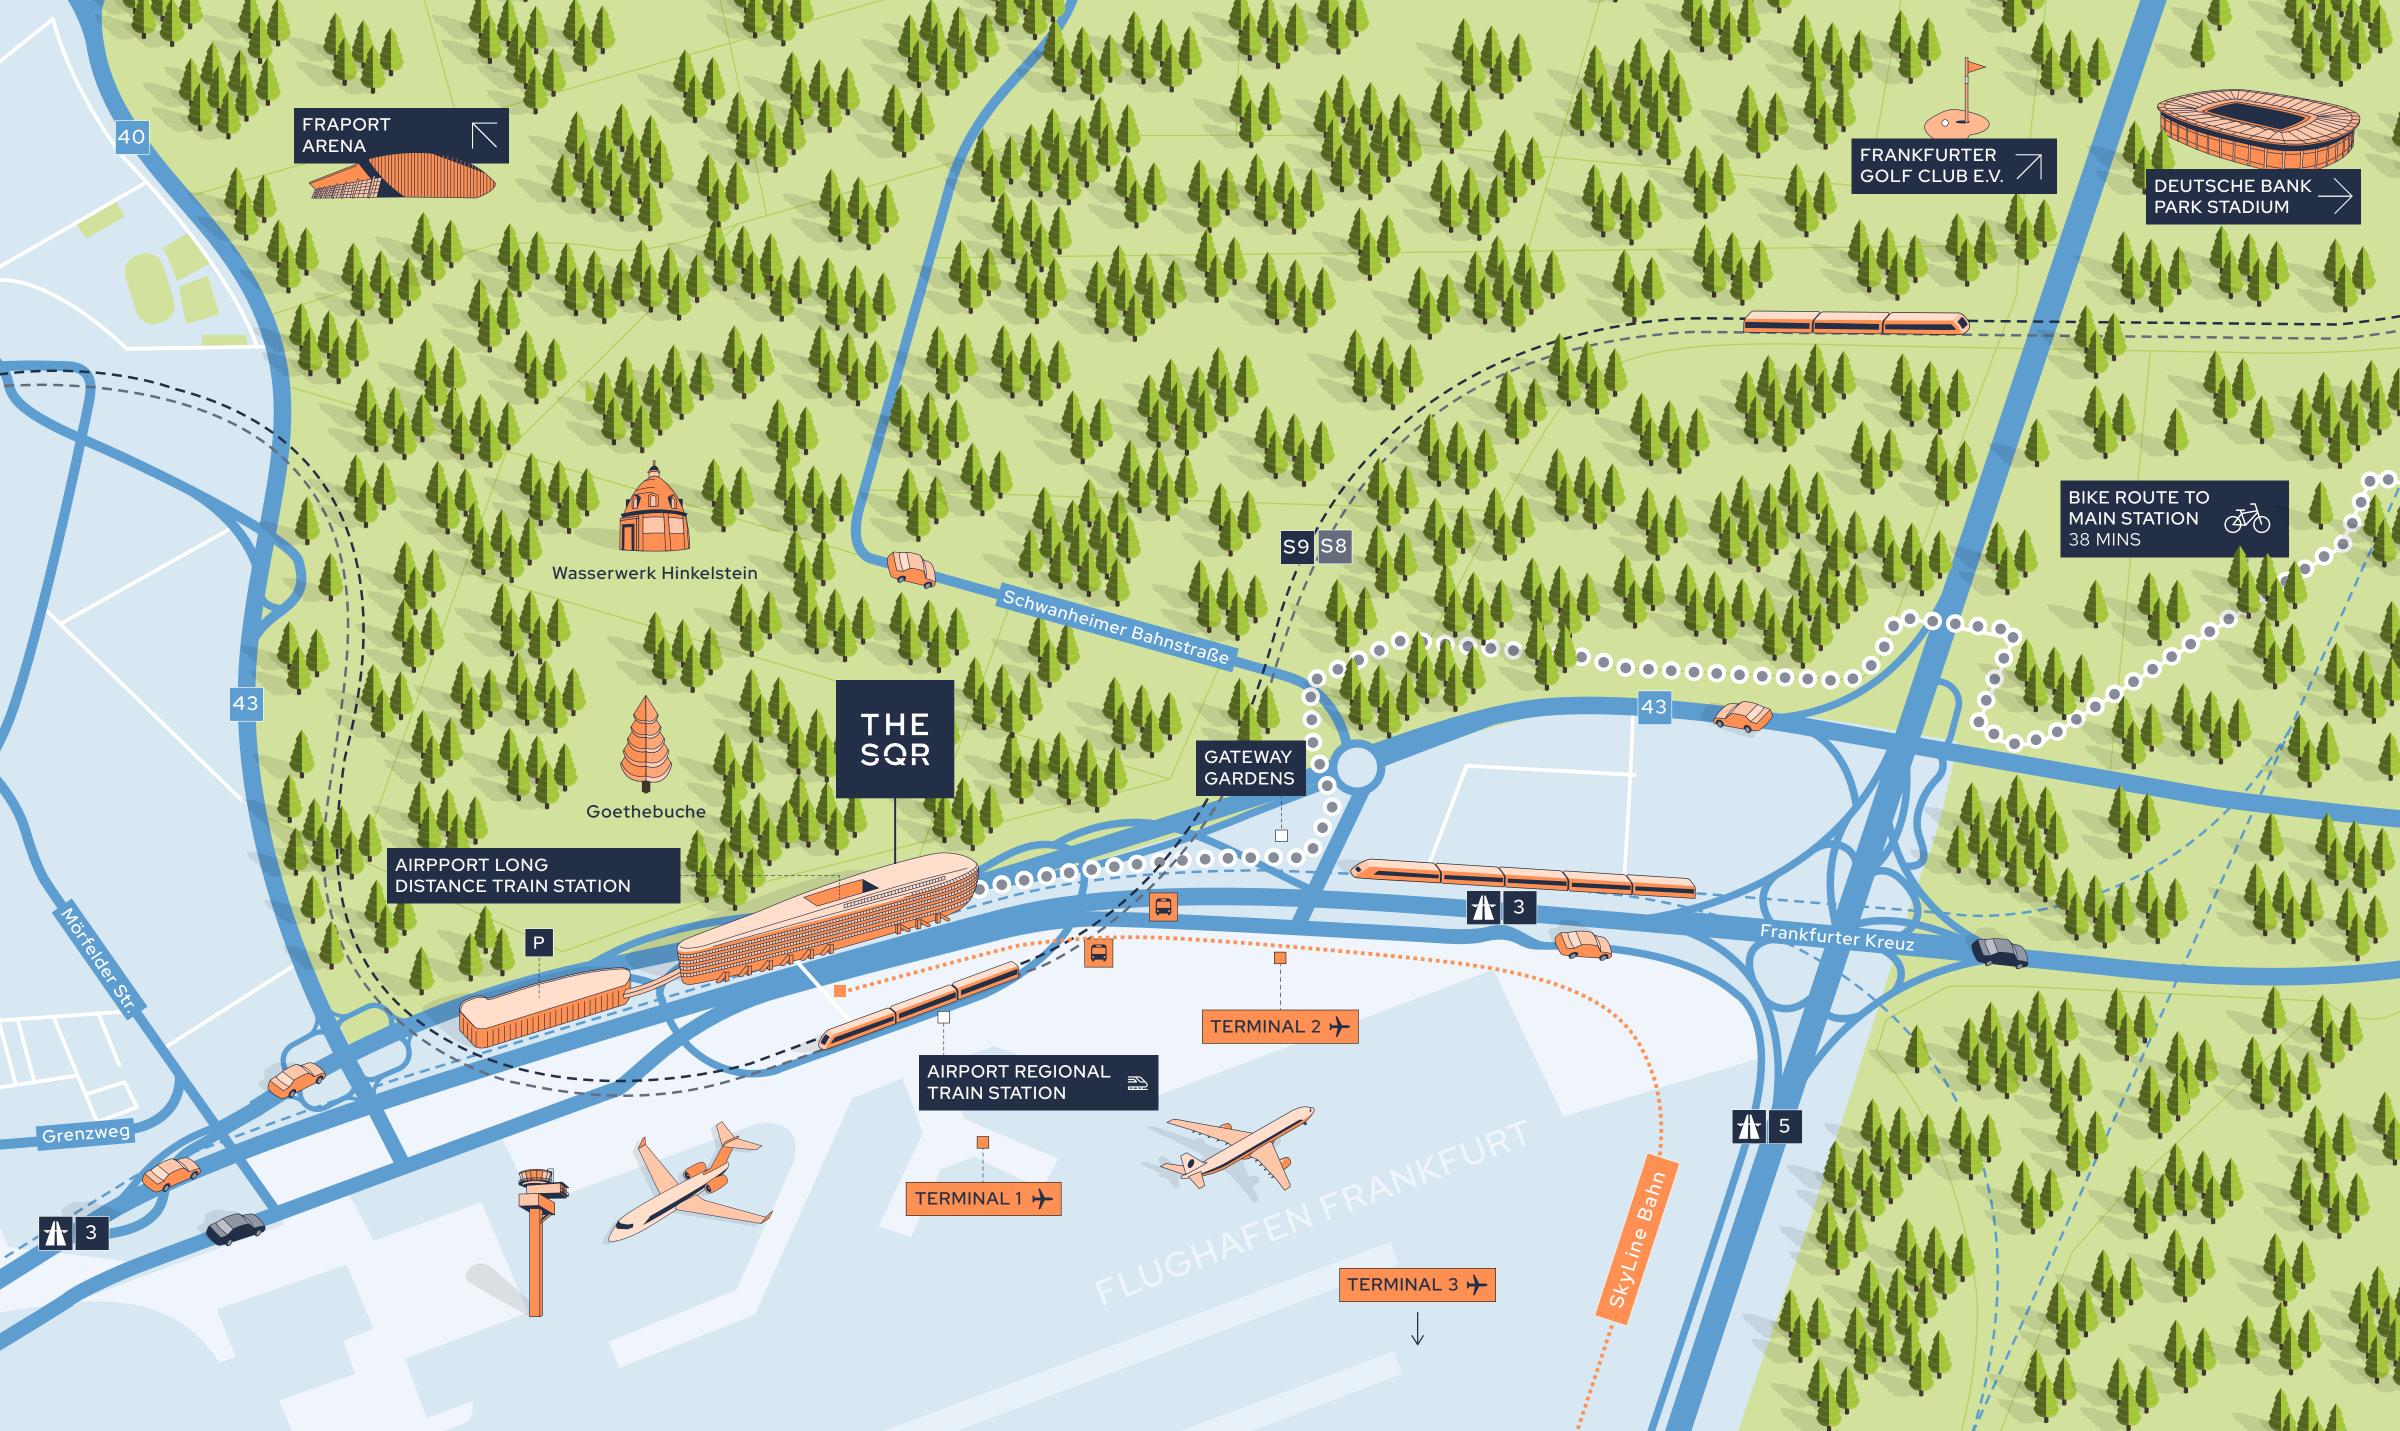

### ALL YOU NEED

A complete offer, ultra-connectivity and gateway to the world deliver frictionless possibilities. Life made easier.

LOCATION

AMENITIES

SPECIFICATION

NTAC Ч С Г

LOCATED ADJACENT TO ONE **OF THE WORLD'S GREATEST** AIRPORTS, AND WITH ITS OWN RAIL HUB AND FAST **AUTOBAHN ACCESS** 

CAFÈS AND RESTAURANTS

PARKING SPACES INCL. **100 ELECTRIC CAR CHARGING** SPACES (COMING SOON)

CREATED TO CONNEC

 $= 100,000 \quad \text{for}$ 

SQ M TOTAL RENTAL OFFICE SPACE

**BREATHTAKING VIEWS ONTO** FRANKFURT FOREST AND ONLY 3 MINS AWAY BY CAR

**CLOSE PROXIMITY TO DEUTSCHE BANK PARK** AND GATEWAY GARDENS

CONTACTS

3

## HYPER CONNECTIVITY

## THE SQUAIRE IS SIMPLY GERMANYS'S LARGEST AND BEST-CONNECTED OFFICE BUILDING

## Access to everything, connected to everywhere

For business, travel or leisure, The Squaire's premium location delivers unparalleled convenience and connectivity.

WALK FROM FRANKFURT **AIRPORT'S DEPARTURE GATES,** MAKING INTERNATIONAL **TRAVEL ALMOST EFFORTLESS** 

AWAY FROM FRANKFURT **CITY CENTER BY TRAIN** 

**DEDICATED TRAIN STATION IN** THE BUILDING'S BASEMENT