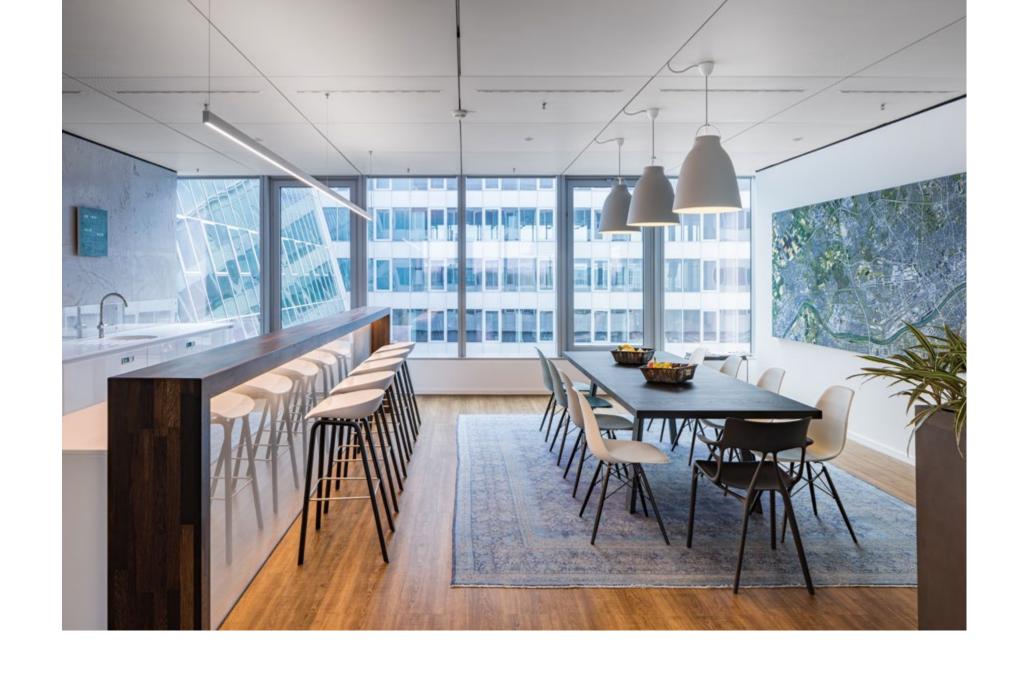

# First impressions count

### THE SQUAIRE SQUARE

Flooded with natural light and indulgently proportioned, the atrium is a stunning entrance to an epic building. It's focal point – a town square – where people meet to do business, catch up with colleagues, run town hall meetings or enjoy diverse cultural events.

### THE SQR

INTRODUCTION

LOCATION

OFFICES

AMENITIES

SPECIFICATION

**VIEW ON THE FOREST** 

Designed and built to push boundaries, The Squaire is a natural home for globally ambitious businesses. It takes office accommodation to the next level, with quality fit out, future-proof design and space that grows as you do, all combining to create a business environment like no other.

- 1. Office space
- 2. Breakout areas
- 3. Meeting room detail
- 4. Meeting rooms
- 5. View on the forest
- 6. Fitted reception area

\_\_\_\_