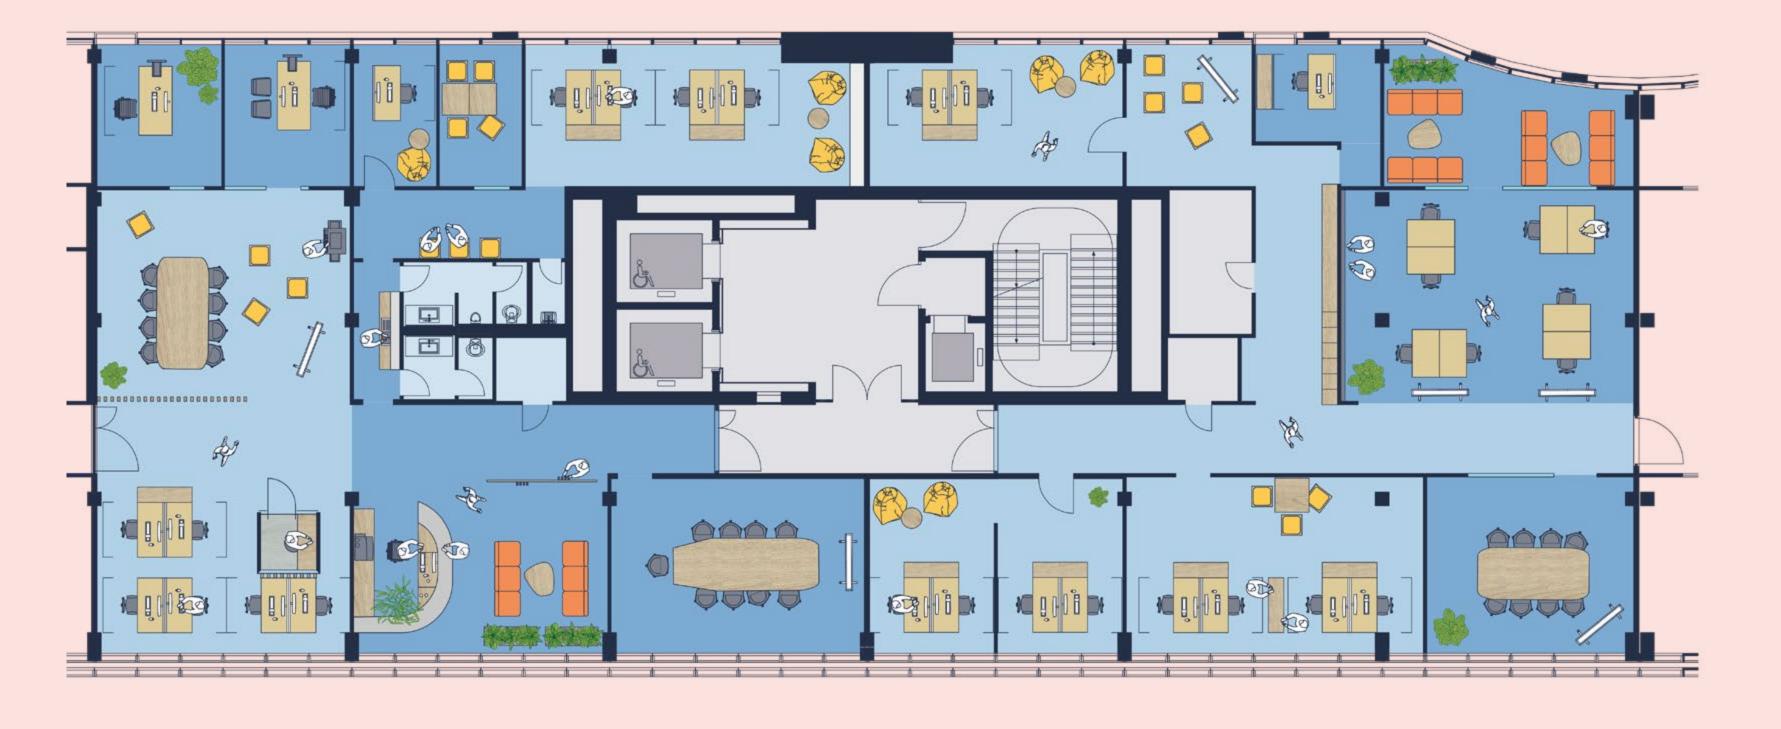

# Typical space plan 1,680 sq m

## NORTH

#tenm Minic.

Plan not to scale. For indicative purposes only.

# INTRODUCTION | LOCATION | OFFICES | AMENITIES

SPECIFICATION

CONTACTS

35